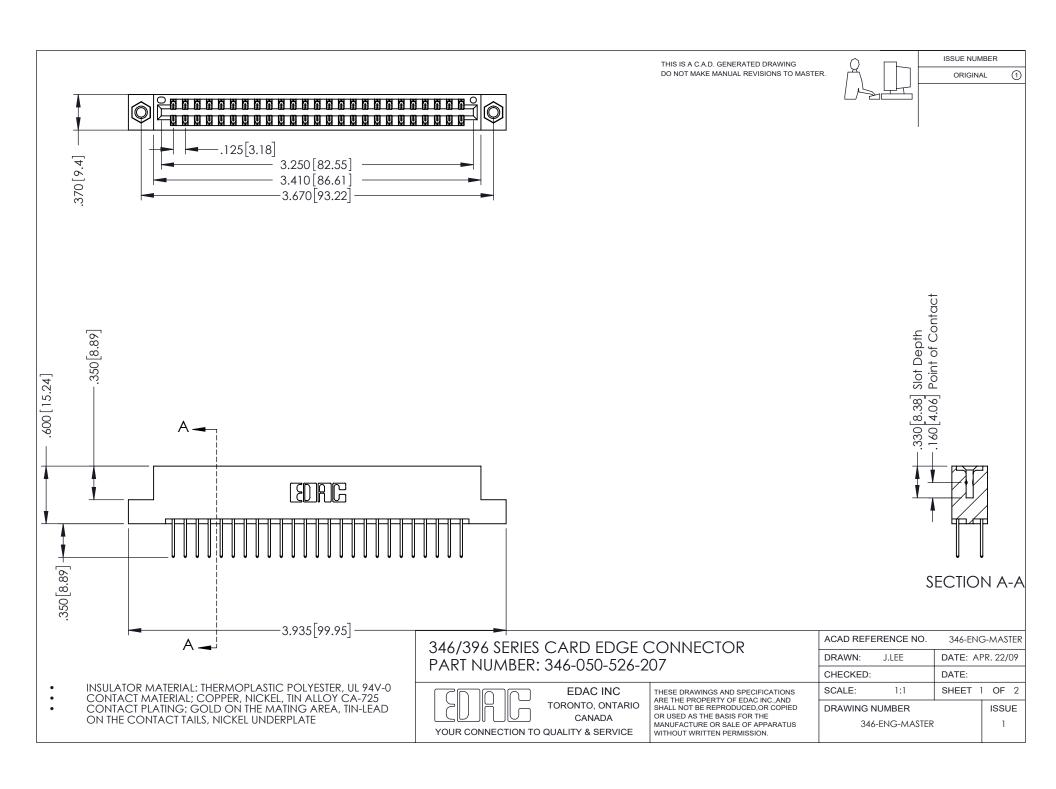

THIS IS A C.A.D. GENERATED DRAWING DO NOT MAKE MANUAL REVISIONS TO MASTER.

ORIGINAL 1

ISSUE NUMBER

**Contact Code 555** 

**Contact Code 556** 

INSULATOR MATERIAL: THERMOPLASTIC POLYESTER, UL 94V-0 CONTACT MATERIAL; COPPER, NICKEL, TIN ALLOY CA-725 CONTACT PLATING: GOLD ON THE MATING AREA, TIN-LEAD

ON THE CONTACT TAILS, NICKEL UNDERPLATE

## 346/396 SERIES CARD EDGE CONNECTOR CONTACT CODE 555,556,558,559,560 DIMENSIONS

YOUR CONNECTION TO QUALITY & SERVICE

**EDAC INC** TORONTO, ONTARIO CANADA

THESE DRAWINGS AND SPECIFICATIONS ARE THE PROPERTY OF EDAC INC.,AND SHALL NOT BE REPRODUCED, OR COPIED OR USED AS THE BASIS FOR THE MANUFACTURE OR SALE OF APPARATUS WITHOUT WRITTEN PERMISSION.