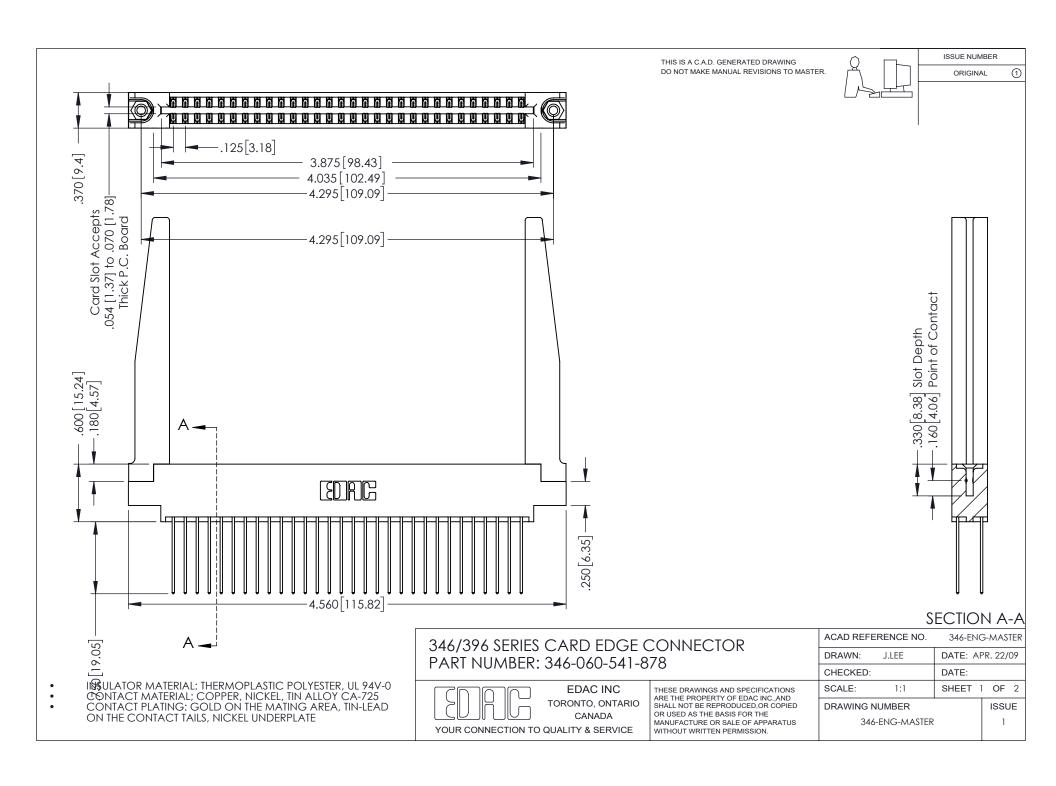

## **Contact Code 556**

INSULATOR MATERIAL: THERMOPLASTIC POLYESTER, UL 94V-0 CONTACT MATERIAL; COPPER, NICKEL, TIN ALLOY CA-725 CONTACT PLATING: GOLD ON THE MATING AREA, TIN-LEAD

ON THE CONTACT TAILS, NICKEL UNDERPLATE

## 346/396 SERIES CARD EDGE CONNECTOR CONTACT CODE 555,556,558,559,560 DIMENSIONS

YOUR CONNECTION TO QUALITY & SERVICE

**EDAC INC** TORONTO, ONTARIO CANADA

THESE DRAWINGS AND SPECIFICATIONS ARE THE PROPERTY OF EDAC INC.,AND SHALL NOT BE REPRODUCED, OR COPIED OR USED AS THE BASIS FOR THE MANUFACTURE OR SALE OF APPARATUS WITHOUT WRITTEN PERMISSION.