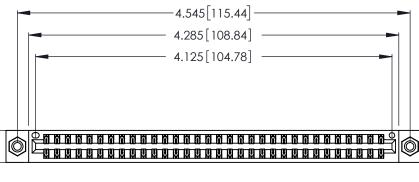

Contact Dimensions:
560-Extender Board Bend (Code 523 Contacts)
See Sheet 2 for Contact Code 555, 556, 558, 559, 560 Dimensions

.370 [9.4]

THIS IS A C.A.D. GENERATED DRAWING DO NOT MAKE MANUAL REVISIONS TO MASTER.

Card Slot Accepts .054 [1.37] to .070 [1.78] Thick P.C. Board .330 [8.38] Card Slot .160 [4.07] Point of Contact

INSULATOR MATERIAL: THERMOPLASTIC POLYESTER, UL 94V-0 CONTACT MATERIAL; COPPER, NICKEL, TIN ALLOY CA-725

CONTACT PLATING: GOLD ON THE MATING AREA, TIN-LEAD ON THE CONTACT TAILS, NICKEL UNDERPLATE

346/396 SERIES CARD EDGE CONNECTOR PART NUMBER: 346-064-560-208

**EDAC INC** TORONTO, ONTARIO CANADA

THESE DRAWINGS AND SPECIFICATIONS ARE THE PROPERTY OF EDAC INC.,AND SHALL NOT BE REPRODUCED, OR COPIED OR USED AS THE BASIS FOR THE MANUFACTURE OR SALE OF APPARATUS WITHOUT WRITTEN PERMISSION.