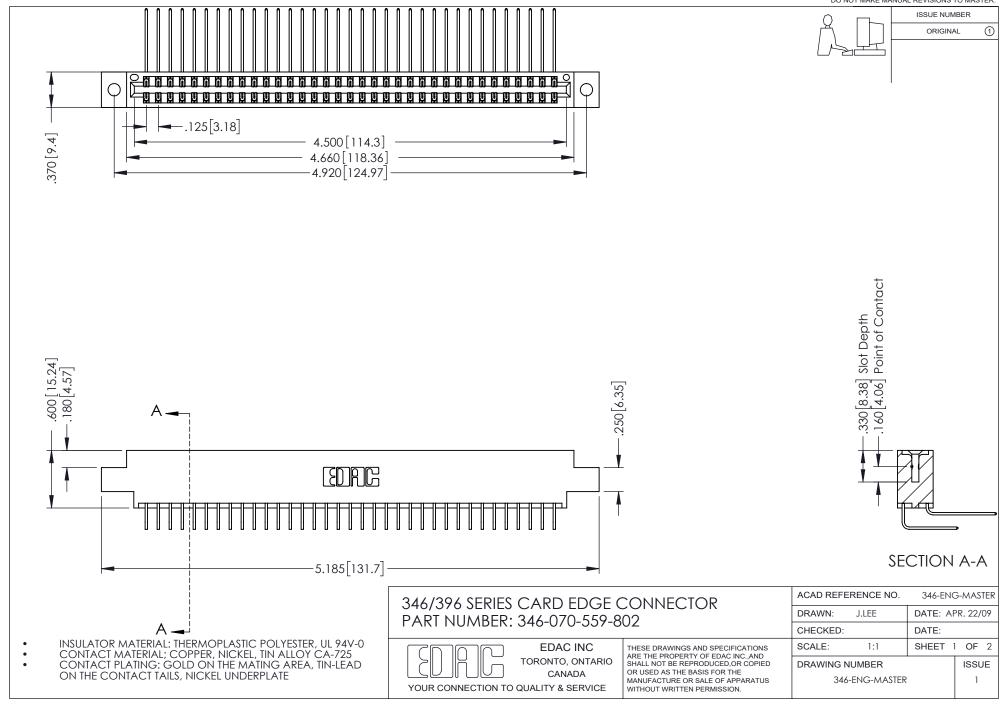

## **Contact Code 556**

INSULATOR MATERIAL: THERMOPLASTIC POLYESTER, UL 94V-0 CONTACT MATERIAL; COPPER, NICKEL, TIN ALLOY CA-725 CONTACT PLATING: GOLD ON THE MATING AREA, TIN-LEAD

ON THE CONTACT TAILS, NICKEL UNDERPLATE

## 346/396 SERIES CARD EDGE CONNECTOR CONTACT CODE 555,556,558,559,560 DIMENSIONS

YOUR CONNECTION TO QUALITY & SERVICE

**EDAC INC** TORONTO, ONTARIO CANADA

THESE DRAWINGS AND SPECIFICATIONS ARE THE PROPERTY OF EDAC INC.,AND SHALL NOT BE REPRODUCED, OR COPIED OR USED AS THE BASIS FOR THE MANUFACTURE OR SALE OF APPARATUS WITHOUT WRITTEN PERMISSION.