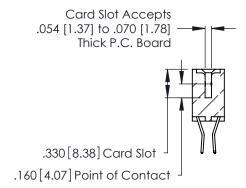

THIS IS A C.A.D. GENERATED DRAWING DO NOT MAKE MANUAL REVISIONS TO MASTER.

ISSUE NUMBER

ORIGINAL

1

**Contact Code 555** 

Contact Code 556

**Contact Code 558** 

**Contact Code 559** 

**Contact Code 560** 

INSULATOR MATERIAL: THERMOPLASTIC POLYESTER, UL 94V-0 CONTACT MATERIAL; COPPER, NICKEL, TIN ALLOY CA-725 CONTACT PLATING: GOLD ON THE MATING AREA, TIN-LEAD

ON THE CONTACT TAILS, NICKEL UNDERPLATE

346/396 SERIES CARD EDGE CONNECTOR CONTACT CODE 555,556,558,559,560 DIMENSIONS

YOUR CONNECTION TO QUALITY & SERVICE

**EDAC INC** TORONTO, ONTARIO CANADA

THESE DRAWINGS AND SPECIFICATIONS ARE THE PROPERTY OF EDAC INC.,AND SHALL NOT BE REPRODUCED, OR COPIED OR USED AS THE BASIS FOR THE MANUFACTURE OR SALE OF APPARATUS WITHOUT WRITTEN PERMISSION.

|   | ACAD REFERENCE NO. | 346-ENG-MASTER   |  |
|---|--------------------|------------------|--|
| ) | DRAWN: J.LEE       | DATE: APR. 22/09 |  |
|   | CHECKED:           | DATE:            |  |
|   | SCALE: 1:1         | SHEET 2 OF 2     |  |
|   | DRAWING NUMBER     | ISSUE            |  |
|   | 346-ENG-MASTER     | 1                |  |