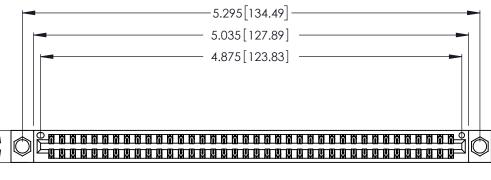

Contact Dimensions:
560-Extender Board Bend (Code 523 Contacts)
See Sheet 2 for Contact Code 555, 556, 558, 559, 560 Dimensions

.370 [9.4]

THIS IS A C.A.D. GENERATED DRAWING DO NOT MAKE MANUAL REVISIONS TO MASTER.

INSULATOR MATERIAL: THERMOPLASTIC POLYESTER, UL 94V-0 CONTACT MATERIAL; COPPER, NICKEL, TIN ALLOY CA-725

CONTACT PLATING: GOLD ON THE MATING AREA, TIN-LEAD ON THE CONTACT TAILS, NICKEL UNDERPLATE

| 346/396 SERIES CARD EDGE CONNECTOR |
|------------------------------------|
| PART NUMBER: 346-076-560-204       |

**EDAC INC** TORONTO, ONTARIO CANADA

THESE DRAWINGS AND SPECIFICATIONS ARE THE PROPERTY OF EDAC INC.,AND SHALL NOT BE REPRODUCED, OR COPIED OR USED AS THE BASIS FOR THE MANUFACTURE OR SALE OF APPARATUS WITHOUT WRITTEN PERMISSION.

| ACAD REFERENCE NO. |       | 346-ENG-MASTER |          |
|--------------------|-------|----------------|----------|
| DRAWN:             | J.LEE | DATE: APR      | R. 22/09 |
| CHECKED:           |       | DATE:          |          |
| SCALE:             | N.T.S | SHEET 1        | OF 2     |
| DRAWING NUMBER     |       |                | ISSUE    |
| 346-ENG-MASTER     |       |                | 1        |