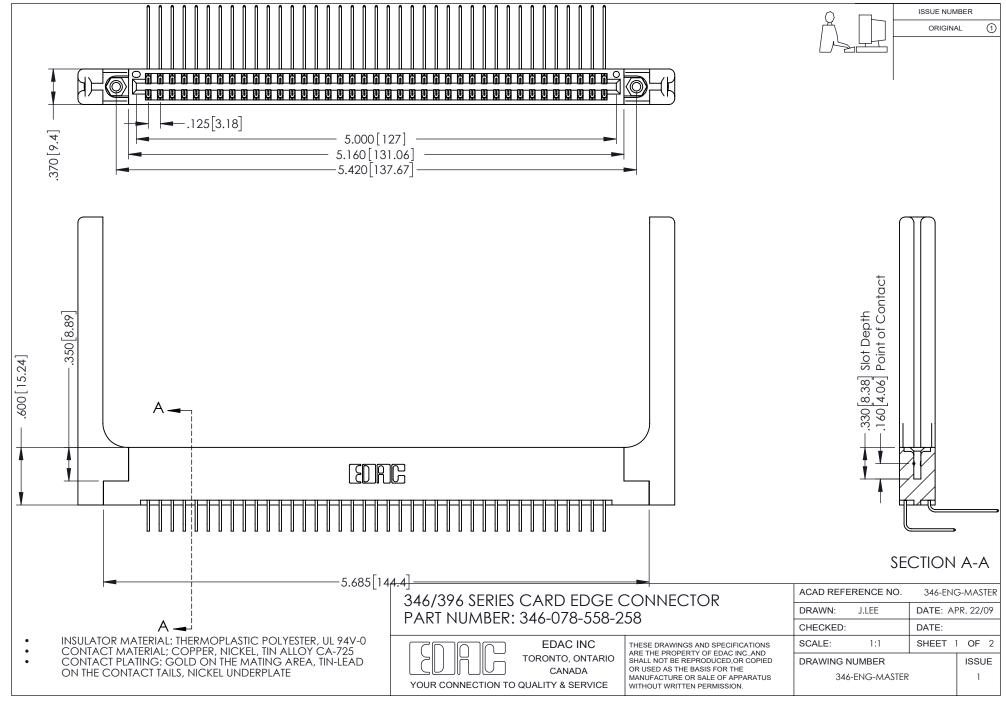

## **Contact Code 556**

INSULATOR MATERIAL: THERMOPLASTIC POLYESTER, UL 94V-0 CONTACT MATERIAL; COPPER, NICKEL, TIN ALLOY CA-725 CONTACT PLATING: GOLD ON THE MATING AREA, TIN-LEAD

ON THE CONTACT TAILS, NICKEL UNDERPLATE

## 346/396 SERIES CARD EDGE CONNECTOR CONTACT CODE 555,556,558,559,560 DIMENSIONS

YOUR CONNECTION TO QUALITY & SERVICE

**EDAC INC** TORONTO, ONTARIO CANADA

THESE DRAWINGS AND SPECIFICATIONS ARE THE PROPERTY OF EDAC INC.,AND SHALL NOT BE REPRODUCED, OR COPIED OR USED AS THE BASIS FOR THE MANUFACTURE OR SALE OF APPARATUS WITHOUT WRITTEN PERMISSION.