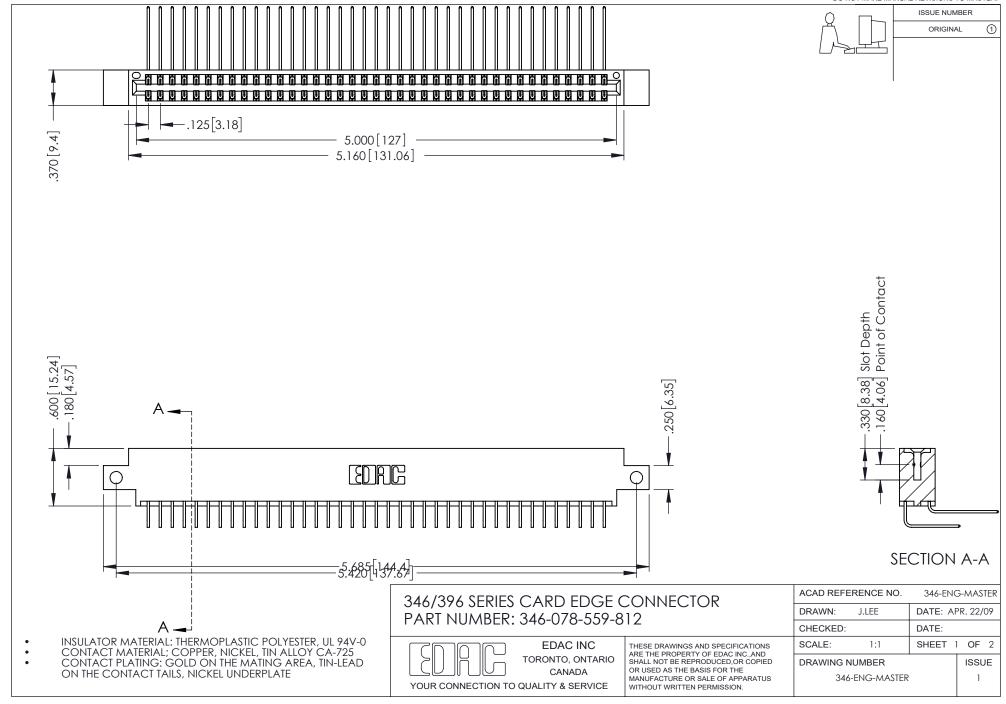

## **Contact Code 556**

INSULATOR MATERIAL: THERMOPLASTIC POLYESTER, UL 94V-0 CONTACT MATERIAL; COPPER, NICKEL, TIN ALLOY CA-725 CONTACT PLATING: GOLD ON THE MATING AREA, TIN-LEAD

ON THE CONTACT TAILS, NICKEL UNDERPLATE

## 346/396 SERIES CARD EDGE CONNECTOR CONTACT CODE 555,556,558,559,560 DIMENSIONS

YOUR CONNECTION TO QUALITY & SERVICE

**EDAC INC** TORONTO, ONTARIO CANADA

THESE DRAWINGS AND SPECIFICATIONS ARE THE PROPERTY OF EDAC INC.,AND SHALL NOT BE REPRODUCED, OR COPIED OR USED AS THE BASIS FOR THE MANUFACTURE OR SALE OF APPARATUS WITHOUT WRITTEN PERMISSION.