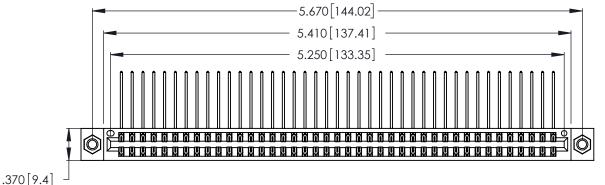

346/396 SERIES CARD EDGE CONNECTOR PART NUMBER: 346-082-558-207

**EDAC INC** TORONTO, ONTARIO CANADA

THESE DRAWINGS AND SPECIFICATIONS ARE THE PROPERTY OF EDAC INC., AND SHALL NOT BE REPRODUCED, OR COPIED OR USED AS THE BASIS FOR THE MANUFACTURE OR SALE OF APPARATUS WITHOUT WRITTEN PERMISSION.

Contact Dimensions:
558-90 Degree Bend (Code 541 Contacts)
See Sheet 2 for Contact Code 555, 556, 558, 559, 560 Dimensions

DO NOT MAKE MANUAL REVISIONS TO MASTER.

THIS IS A C.A.D. GENERATED DRAWING

- INSULATOR MATERIAL: THERMOPLASTIC POLYESTER, UL 94V-0 CONTACT MATERIAL; COPPER, NICKEL, TIN ALLOY CA-725
- CONTACT PLATING: GOLD ON THE MATING AREA, TIN-LEAD ON THE CONTACT TAILS, NICKEL UNDERPLATE