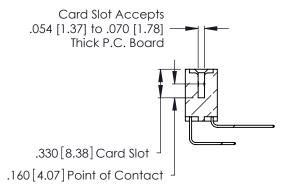

THIS IS A C.A.D. GENERATED DRAWING DO NOT MAKE MANUAL REVISIONS TO MASTER.

ISSUE NUMBER

ORIGINAL

1

**Contact Code 555** 

Contact Code 556

**Contact Code 558** 

**Contact Code 559** 

Contact Code 560

INSULATOR MATERIAL: THERMOPLASTIC POLYESTER, UL 94V-0 CONTACT MATERIAL; COPPER, NICKEL, TIN ALLOY CA-725 CONTACT PLATING: GOLD ON THE MATING AREA, TIN-LEAD

ON THE CONTACT TAILS, NICKEL UNDERPLATE

346/396 SERIES CARD EDGE CONNECTOR CONTACT CODE 555,556,558,559,560 DIMENSIONS

YOUR CONNECTION TO QUALITY & SERVICE

**EDAC INC** TORONTO, ONTARIO CANADA

THESE DRAWINGS AND SPECIFICATIONS ARE THE PROPERTY OF EDAC INC.,AND SHALL NOT BE REPRODUCED, OR COPIED OR USED AS THE BASIS FOR THE MANUFACTURE OR SALE OF APPARATUS WITHOUT WRITTEN PERMISSION.