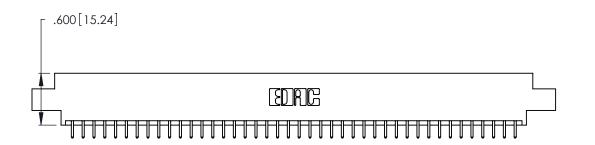

<u>Contact Dimensions:</u>
521-P.C. Tail .025 Sq. (0.64 Sq.) - Tail LG. =.150 (3.81)
.125 (3.18) Contact Spacing x .250 (6.35) Row Spacing -5.795[147.19] 5.535 [140.59] 5.375 [136.53] -

THIS IS A C.A.D. GENERATED DRAWING DO NOT MAKE MANUAL REVISIONS TO MASTER.

INSULATOR MATERIAL: THERMOPLASTIC POLYESTER, UL 94V-0 CONTACT MATERIAL; COPPER, NICKEL, TIN ALLOY CA-725

.370 [9.4]

CONTACT PLATING: GOLD ON THE MATING AREA, TIN-LEAD ON THE CONTACT TAILS, NICKEL UNDERPLATE

| 346/396 SERIES CARD EDGE CONNECTOR |
|------------------------------------|
| PART NUMBER: 346-084-521-804       |

YOUR CONNECTION TO QUALITY & SERVICE

**EDAC INC** TORONTO, ONTARIO CANADA

THESE DRAWINGS AND SPECIFICATIONS ARE THE PROPERTY OF EDAC INC., AND SHALL NOT BE REPRODUCED, OR COPIED OR USED AS THE BASIS FOR THE MANUFACTURE OR SALE OF APPARATUS WITHOUT WRITTEN PERMISSION.