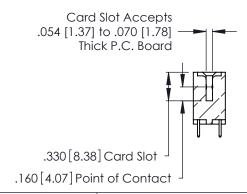

THIS IS A C.A.D. GENERATED DRAWING DO NOT MAKE MANUAL REVISIONS TO MASTER.

ISSUE NUMBER

ORIGINAL

1

**Contact Code 555** 

Contact Code 556

**Contact Code 558** 

**Contact Code 559** 

**Contact Code 560** 

INSULATOR MATERIAL: THERMOPLASTIC POLYESTER, UL 94V-0 CONTACT MATERIAL; COPPER, NICKEL, TIN ALLOY CA-725 CONTACT PLATING: GOLD ON THE MATING AREA, TIN-LEAD

ON THE CONTACT TAILS, NICKEL UNDERPLATE

346/396 SERIES CARD EDGE CONNECTOR CONTACT CODE 555,556,558,559,560 DIMENSIONS

YOUR CONNECTION TO QUALITY & SERVICE

**EDAC INC** TORONTO, ONTARIO CANADA

THESE DRAWINGS AND SPECIFICATIONS ARE THE PROPERTY OF EDAC INC.,AND SHALL NOT BE REPRODUCED, OR COPIED OR USED AS THE BASIS FOR THE MANUFACTURE OR SALE OF APPARATUS WITHOUT WRITTEN PERMISSION.