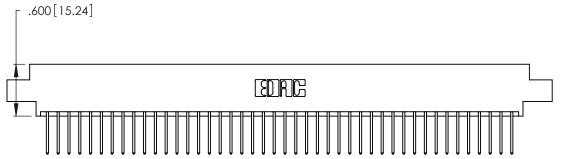

**Contact Code 560** 

INSULATOR MATERIAL: THERMOPLASTIC POLYESTER, UL 94V-0 CONTACT MATERIAL; COPPER, NICKEL, TIN ALLOY CA-725 CONTACT PLATING: GOLD ON THE MATING AREA, TIN-LEAD

ON THE CONTACT TAILS, NICKEL UNDERPLATE