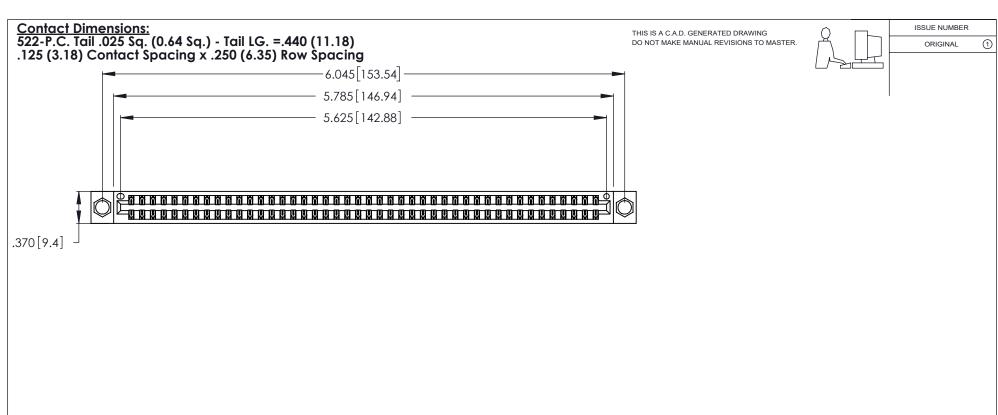

- INSULATOR MATERIAL: THERMOPLASTIC POLYESTER, UL 94V-0 CONTACT MATERIAL; COPPER, NICKEL, TIN ALLOY CA-725
- CONTACT PLATING: GOLD ON THE MATING AREA, TIN-LEAD ON THE CONTACT TAILS, NICKEL UNDERPLATE

346/396 SERIES CARD EDGE CONNECTOR PART NUMBER: 346-088-522-804

THIS IS A C.A.D. GENERATED DRAWING DO NOT MAKE MANUAL REVISIONS TO MASTER.

ISSUE NUMBER

ORIGINAL

1

**Contact Code 555** 

Contact Code 556

**Contact Code 558** 

**Contact Code 559** 