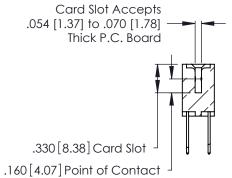

**Contact Code 560** 

INSULATOR MATERIAL: THERMOPLASTIC POLYESTER, UL 94V-0 CONTACT MATERIAL; COPPER, NICKEL, TIN ALLOY CA-725 CONTACT PLATING: GOLD ON THE MATING AREA, TIN-LEAD

ON THE CONTACT TAILS, NICKEL UNDERPLATE