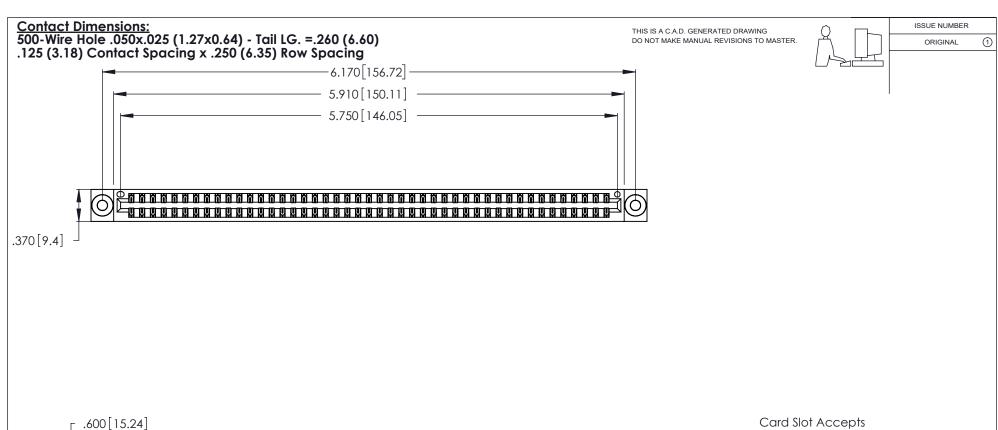

INSULATOR MATERIAL: THERMOPLASTIC POLYESTER, UL 94V-0 CONTACT MATERIAL; COPPER, NICKEL, TIN ALLOY CA-725

CONTACT PLATING: GOLD ON THE MATING AREA, TIN-LEAD ON THE CONTACT TAILS, NICKEL UNDERPLATE

346/396 SERIES CARD EDGE CONNECTOR PART NUMBER: 346-090-500-203

THIS IS A C.A.D. GENERATED DRAWING DO NOT MAKE MANUAL REVISIONS TO MASTER.

ISSUE NUMBER

ORIGINAL

1

**Contact Code 555** 

Contact Code 556

**Contact Code 558** 

**Contact Code 559** 

346/396 SERIES CARD EDGE CONNECTOR CONTACT CODE 555,556,558,559,560 DIMENSIONS

YOUR CONNECTION TO QUALITY & SERVICE

**EDAC INC** TORONTO, ONTARIO CANADA

THESE DRAWINGS AND SPECIFICATIONS ARE THE PROPERTY OF EDAC INC.,AND SHALL NOT BE REPRODUCED, OR COPIED OR USED AS THE BASIS FOR THE MANUFACTURE OR SALE OF APPARATUS WITHOUT WRITTEN PERMISSION.