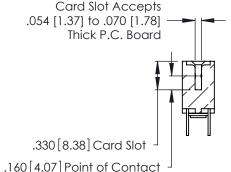

346/396 SERIES CARD EDGE CONNECTOR CONTACT CODE 555,556,558,559,560 DIMENSIONS

YOUR CONNECTION TO QUALITY & SERVICE

**EDAC INC** TORONTO, ONTARIO CANADA

THESE DRAWINGS AND SPECIFICATIONS ARE THE PROPERTY OF EDAC INC.,AND SHALL NOT BE REPRODUCED, OR COPIED OR USED AS THE BASIS FOR THE MANUFACTURE OR SALE OF APPARATUS WITHOUT WRITTEN PERMISSION.

|   | ACAD REFERENCE NO. | 346-ENG-MASTER   |
|---|--------------------|------------------|
| ) | DRAWN: J.LEE       | DATE: APR. 22/09 |
|   | CHECKED:           | DATE:            |
|   | SCALE: 1:1         | SHEET 2 OF 2     |
|   | DRAWING NUMBER     | ISSUE            |
|   | 346-ENG-MASTER     | 1                |