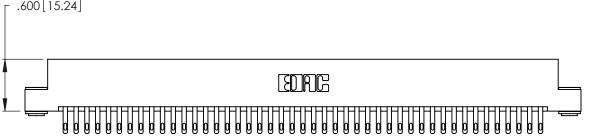

346/396 SERIES CARD EDGE CONNECTOR CONTACT CODE 555,556,558,559,560 DIMENSIONS

YOUR CONNECTION TO QUALITY & SERVICE

**EDAC INC** TORONTO, ONTARIO CANADA

THESE DRAWINGS AND SPECIFICATIONS ARE THE PROPERTY OF EDAC INC.,AND SHALL NOT BE REPRODUCED, OR COPIED OR USED AS THE BASIS FOR THE MANUFACTURE OR SALE OF APPARATUS WITHOUT WRITTEN PERMISSION.

|   | ACAD REFERENCE NO. | 346-ENG-MASTER   |
|---|--------------------|------------------|
| ) | DRAWN: J.LEE       | DATE: APR. 22/09 |
|   | CHECKED:           | DATE:            |
|   | SCALE: 1:1         | SHEET 2 OF 2     |
|   | DRAWING NUMBER     | ISSUE            |
|   | 346-ENG-MASTER     | 1                |