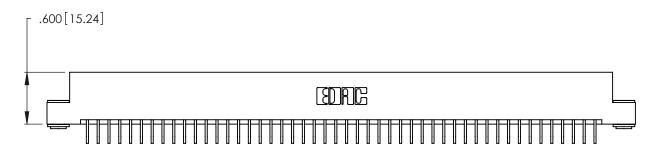

Contact Dimensions:
559-90 Degree Bend (Code 541 Contacts)
See Sheet 2 for Contact Code 555, 556, 558, 559, 560 Dimensions ISSUE NUMBER THIS IS A C.A.D. GENERATED DRAWING DO NOT MAKE MANUAL REVISIONS TO MASTER. ORIGINAL -6.545 [166.24] 6.285[159.64] 6.125 [155.58] .370 [9.4]

- INSULATOR MATERIAL: THERMOPLASTIC POLYESTER, UL 94V-0 CONTACT MATERIAL; COPPER, NICKEL, TIN ALLOY CA-725
- CONTACT PLATING: GOLD ON THE MATING AREA, TIN-LEAD ON THE CONTACT TAILS, NICKEL UNDERPLATE

346/396 SERIES CARD EDGE CONNECTOR PART NUMBER: 346-096-559-203