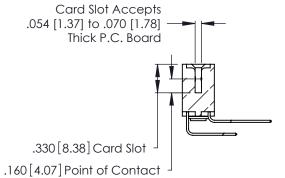

1

THIS IS A C.A.D. GENERATED DRAWING DO NOT MAKE MANUAL REVISIONS TO MASTER.

ISSUE NUMBER

ORIGINAL

1

**Contact Code 555** 

Contact Code 556

**Contact Code 558** 

**Contact Code 559** 

**Contact Code 560** 

INSULATOR MATERIAL: THERMOPLASTIC POLYESTER, UL 94V-0 CONTACT MATERIAL; COPPER, NICKEL, TIN ALLOY CA-725 CONTACT PLATING: GOLD ON THE MATING AREA, TIN-LEAD

ON THE CONTACT TAILS, NICKEL UNDERPLATE