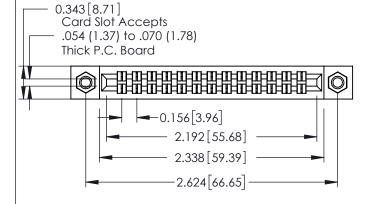

Mounting Option

**Contact Detail** 

07-M3-0.5 Metric Threaded Inserts

556-Extender Board Bend (Code 520 Contacts)
.156 [3.96] Contact Spacing x .140 [3.56] Row Spacing

THIS IS A C.A.D. GENERATED DRAWING

ISSUE NUMBER

DRAWING NUMBER ISSUE

305 Assembly 1

J.LEE

DATE: SEPT. 21/09

0.330 [8.38] Card Slot