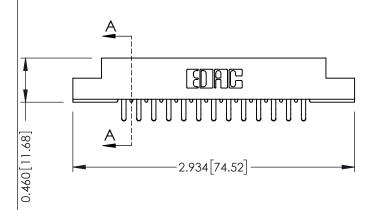

Mounting Option

**Contact Detail** 

07-M3-0.5 Metric Threaded Inserts

556-Extender Board Bend (Code 520 Contacts)
.156 [3.96] Contact Spacing x .140 [3.56] Row Spacing

THIS IS A C.A.D. GENERATED DRAWING

ISSUE NUMBER