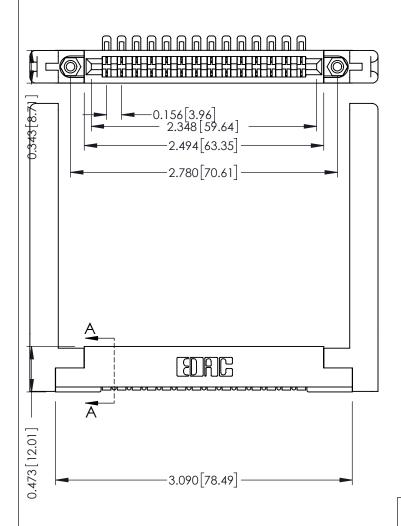

SECTION A-A

ACAD REFERENCE NO.

307 / 357 Card Edge Connector Part Number: 357-014-454-178

YOUR CONNECTION TO QUALITY & SERVICE

**EDAC INC** TORONTO, ONTARIO CANADA

THESE DRAWINGS AND SPECIFICATIONS ARE THE PROPERTY OF EDAC INC., AND SHALL NOT BE REPRODUCED, OR COPIED OR USED AS THE BASIS FOR THE MANUFACTURE OR SALE OF APPARATUS WITHOUT WRITTEN PERMISSION.

|                | 007 2110 1111 101211 |
|----------------|----------------------|
| DRAWN: J.LEE   | DATE: AUG. 11/09     |
| CHECKED:       | DATE:                |
| SCALE: NTS     | SHEET 1 OF 3         |
| DRAWING NUMBER | ISSUE                |
| 307 Assembly   | 1                    |

307 FNG MASTER

**See Accompanying Pages for:** 

- **Contact Bend Details**
- **Mounting Options**