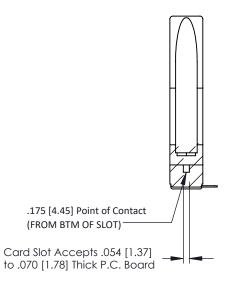

**Contact Detail** 

90 Degree Bend (Code 401 Contacts)

.156 [3.96] Contact Spacing x .200 [5.08] Row Spacing

THIS IS A C.A.D. GENERATED DRAWING DO NOT MAKE MANUAL REVISIONS TO MASTER.

ISSUE NUMBER

ORIGINAL

SECTION A-A

ACAD REFERENCE NO.

307 / 357 Card Edge Connector Part Number: 357-014-454-178

YOUR CONNECTION TO QUALITY & SERVICE

**EDAC INC** TORONTO, ONTARIO CANADA

THESE DRAWINGS AND SPECIFICATIONS ARE THE PROPERTY OF EDAC INC., AND SHALL NOT BE REPRODUCED, OR COPIED OR USED AS THE BASIS FOR THE MANUFACTURE OR SALE OF APPARATUS WITHOUT WRITTEN PERMISSION.