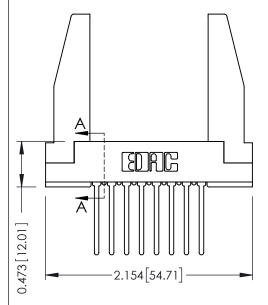

**Mounting Option** In-Line Card Guides **Contact Detail** 

Wire Wrap .046x.013(1.17x0.33) - Tail LG=.708(17.98) .156 [3.96] Contact Spacing x .200 [5.08] Row Spacing