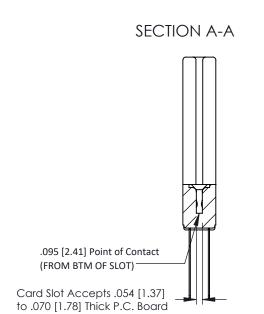

**Mounting Option** In-Line Card Guides **Contact Detail** 

Wire Wrap .046x.013(1.17x0.33) - Tail LG=.708(17.98) .156 [3.96] Contact Spacing x .200 [5.08] Row Spacing