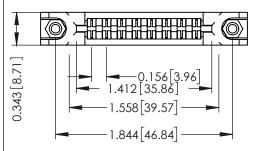

**Mounting Option** In-Line Card Guides **Contact Detail** 

Wire Wrap .046x.013(1.17x0.33) - Tail LG=.708(17.98) .156 [3.96] Contact Spacing x .200 [5.08] Row Spacing