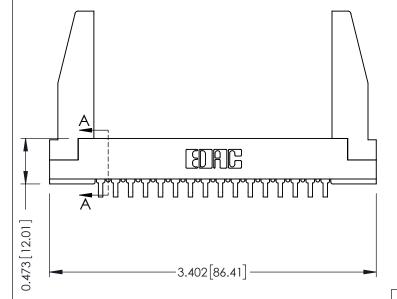

## **SECTION A-A**

Card Slot Accepts .054 [1.37] to .070 [1.78] Thick P.C. Board

.175 [4.45] Point of Contact (FROM BTM OF SLOT)

## **See Accompanying Pages for:**

- **Contact Bend Details**
- **Mounting Options**

307 / 357 Card Edge Connector Part Number: 357-016-559-178

| ACAD REFERENCE NO. 307 ENG MASTER |                  |
|-----------------------------------|------------------|
| DRAWN: J.LEE                      | DATE: AUG. 11/09 |
| CHECKED:                          | DATE:            |
| SCALE: NTS                        | SHEET 1 OF 3     |
| DRAWING NUMBER                    | ISSUE            |
| 307 Assembly                      | 1                |