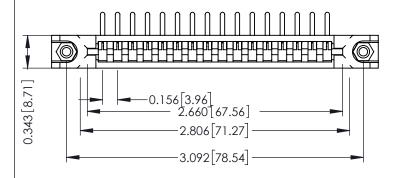

**Mounting Option** In-Line Card Guides **Contact Detail** 

90 Degree Bend (Code 522 and 540 Contacts) .156 [3.96] Contact Spacing x .200 [5.08] Row Spacing

## **See Accompanying Pages for:**

- **Contact Bend Details**
- **Mounting Options**

307 / 357 Card Edge Connector Part Number: 357-016-559-178

| ACAD REFERENCE NO. 307 ENG MASTER |                  |
|-----------------------------------|------------------|
| DRAWN: J.LEE                      | DATE: AUG. 11/09 |
| CHECKED:                          | DATE:            |
| SCALE: NTS                        | SHEET 1 OF 3     |
| DRAWING NUMBER                    | ISSUE            |
| 307 Assembly                      | 1                |