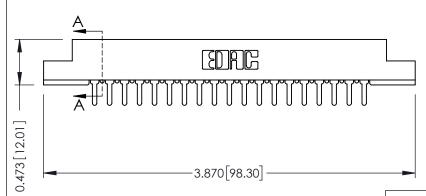

## SECTION A-A

.175 [4.45] Point of Contact (FROM BTM OF SLOT) Card Slot Accepts .054 [1.37] to .070 [1.78] Thick P.C. Board

**See Accompanying Pages for:** 

- **Contact Bend Details**
- **Mounting Options**