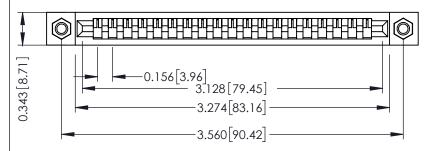

307 / 357 Card Edge Connector Part Number: 357-019-425-107

**EDAC INC** TORONTO, ONTARIO CANADA

THESE DRAWINGS AND SPECIFICATIONS ARE THE PROPERTY OF EDAC INC.,AND SHALL NOT BE REPRODUCED, OR COPIED OR USED AS THE BASIS FOR THE MANUFACTURE OR SALE OF APPARATUS WITHOUT WRITTEN PERMISSION.

| ACAD REFERENCE NO. | 307 ENG MASTER   |
|--------------------|------------------|
| DRAWN: J.LEE       | DATE: AUG. 11/09 |
| CHECKED:           | DATE:            |
| SCALE: NTS         | SHEET 1 OF 3     |
| DRAWING NUMBER     | ISSUE            |
| 307 Assembly       | 1                |