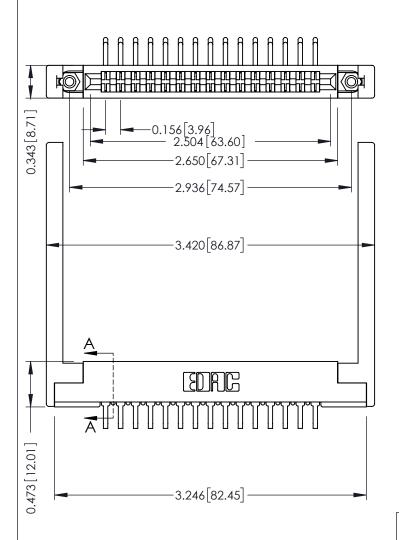

**Mounting Option** .344 (8.74) Offset Card Guides **Contact Detail** 

90 Degree Bend (Code 522 and 540 Contacts) .156 [3.96] Contact Spacing x .200 [5.08] Row Spacing

SECTION A-A

.095 [2.41] Point of Contact (FROM BTM OF SLOT)

Card Slot Accepts .054 [1.37] to .070 [1.78] Thick P.C. Board

## **See Accompanying Pages for:**

- **Contact Bend Details**
- **Mounting Options**

307 / 357 Card Edge Connector Part Number: 357-030-559-268

| ACAD REFERENCE NO | . 307 ENG MASTER |
|-------------------|------------------|
| DRAWN: J.LEE      | DATE: AUG. 11/09 |
| CHECKED:          | DATE:            |
| SCALE: NTS        | SHEET 1 OF 3     |
| DRAWING NUMBER    | ISSUE            |
| 307 Assembly      | 1                |