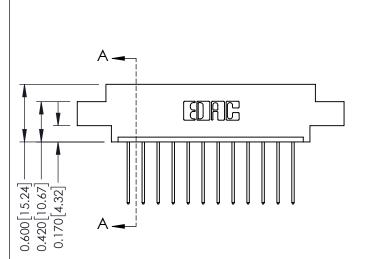

## **Mounting Option** 02-.128 (3.25) Dia. Mounting Holes — 0.370 [9.40] Card Slot Accepts .054 [1.37] to .070 [1.78] Thick P.C. Board **-**−0.156[3.96] 2.036 [51.71] 2.182 [55.42]

**See Accompanying Pages for:** 

**Contact Bend Details Mounting Options** 

**Contact Detail** 

542-Wire Wrap .025 Sq.(0.64 Sq.) - Tail LG=.645(16.38) .156 [3.96] Contact Spacing x .200 [5.08] Row Spacing

THIS IS A C.A.D. GENERATED DRAWING DO NOT MAKE MANUAL REVISIONS TO MASTER.

ISSUE NUMBER ORIGINAL 1

| SECTION A-A |
|-------------|
| A-A NOILLAN |

| 337 / 387 Series Card Edge Connector |
|--------------------------------------|
| Part Number: 387-012-542-602         |

**EDAC INC** TORONTO, ONTARIO CANADA