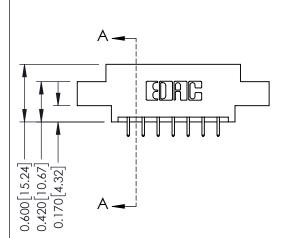

ISSUE NUMBER

ORIGINAL

1

| 337 / 387 Series Card Edge Connector<br>Contact Bend Detail |                                                                                                                                                                                                   | ACAD REFERENCE NO. | 337 ENG MASTER   |               |
|-------------------------------------------------------------|---------------------------------------------------------------------------------------------------------------------------------------------------------------------------------------------------|--------------------|------------------|---------------|
|                                                             |                                                                                                                                                                                                   | DRAWN: J.LEE       | DATE: OCT. 06/09 |               |
|                                                             |                                                                                                                                                                                                   | CHECKED:           | DATE:            |               |
| CANADA                                                      | THESE DRAWINGS AND SPECIFICATIONS ARE THE PROPERTY OF EDAC INC., AND SHALL NOT BE REPRODUCED, OR COPIED OR USED AS THE BASIS FOR THE MANUFACTURE OR SALE OF APPARATUS WITHOUT WRITTEN PERMISSION. | SCALE: NTS         | SHEET            | 2 <b>OF</b> 3 |
|                                                             |                                                                                                                                                                                                   | DRAWING NUMBER     |                  | ISSUE         |
|                                                             |                                                                                                                                                                                                   | 337 Assembly       |                  | 1             |