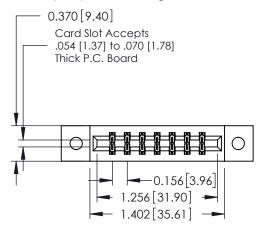

ISSUE NUMBER ORIGINAL

1

0.330 [8.38] Card Slot 0.160 [4.06] Point of Contact

**See Accompanying Pages for:** 

- **Contact Bend Details**
- **Mounting Options**

| 337 / 387 Series Card Edge Connector |
|--------------------------------------|
| Part Number: 387-014-521-802         |