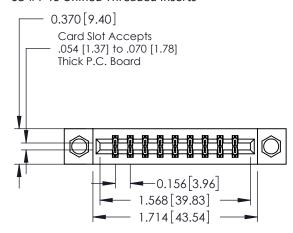

**Mounting Option** 

08-#4-40 Unified Threaded Inserts

**Contact Detail** 

524-P.C. Tail .018 Sq.(0.46 Sq.) - Tail LG=.175(4.45) .156 [3.96] Contact Spacing x .200 [5.08] Row Spacing

THIS IS A C.A.D. GENERATED DRAWING DO NOT MAKE MANUAL REVISIONS TO MASTER.

ISSUE NUMBER

ORIGINAL

0.250 6.35 0.600[15.24]

**See Accompanying Pages for:** 

- **Contact Bend Details**
- **Mounting Options**

337 / 387 Series Card Edge Connector Part Number: 387-018-524-208

**EDAC INC** TORONTO, ONTARIO CANADA