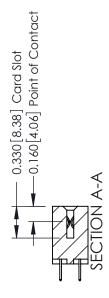

ISSUE NUMBER

ORIGINAL

1

| 337 / 387 Series Card Edge Connector<br>Contact Bend Detail           |                                                                                                                                                                                                  | ACAD REFERENCE NO. | 337 ENG MASTER   |               |
|-----------------------------------------------------------------------|--------------------------------------------------------------------------------------------------------------------------------------------------------------------------------------------------|--------------------|------------------|---------------|
|                                                                       |                                                                                                                                                                                                  | DRAWN: J.LEE       | DATE: OCT. 06/09 |               |
|                                                                       |                                                                                                                                                                                                  | CHECKED:           | DATE:            |               |
| EDAC INC TORONTO, ONTARIO CANADA YOUR CONNECTION TO QUALITY & SERVICE | THESE DRAWINGS AND SPECIFICATIONS ARE THE PROPERTY OF EDAC INC.,AND SHALL NOT BE REPRODUCED, OR COPIED OR USED AS THE BASIS FOR THE MANUFACTURE OR SALE OF APPARATUS WITHOUT WRITTEN PERMISSION. | SCALE: NTS         | SHEET            | 2 <b>OF</b> 3 |
|                                                                       |                                                                                                                                                                                                  | DRAWING NUMBER     |                  | ISSUE         |
|                                                                       |                                                                                                                                                                                                  | 337 Assembly       |                  | 1             |