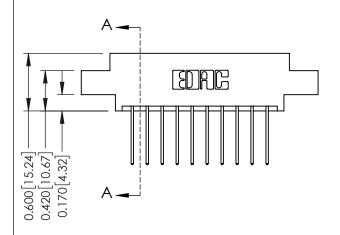

## **Mounting Option**

02-.128 (3.25) Dia. Mounting Holes

**Contact Detail** 

540-Wire Wrap .025 Sq.(0.64 Sq.) - Tail LG=.560(14.22) .156 [3.96] Contact Spacing x .200 [5.08] Row Spacing

THIS IS A C.A.D. GENERATED DRAWING DO NOT MAKE MANUAL REVISIONS TO MASTER.