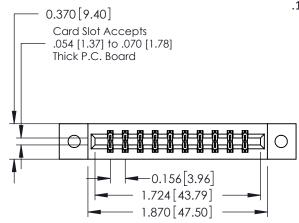

## **See Accompanying Pages for:**

- **Contact Bend Details**
- **Mounting Options**

| 337 / 387 Series Card Edge Connector |
|--------------------------------------|
| Part Number: 387-020-540-802         |