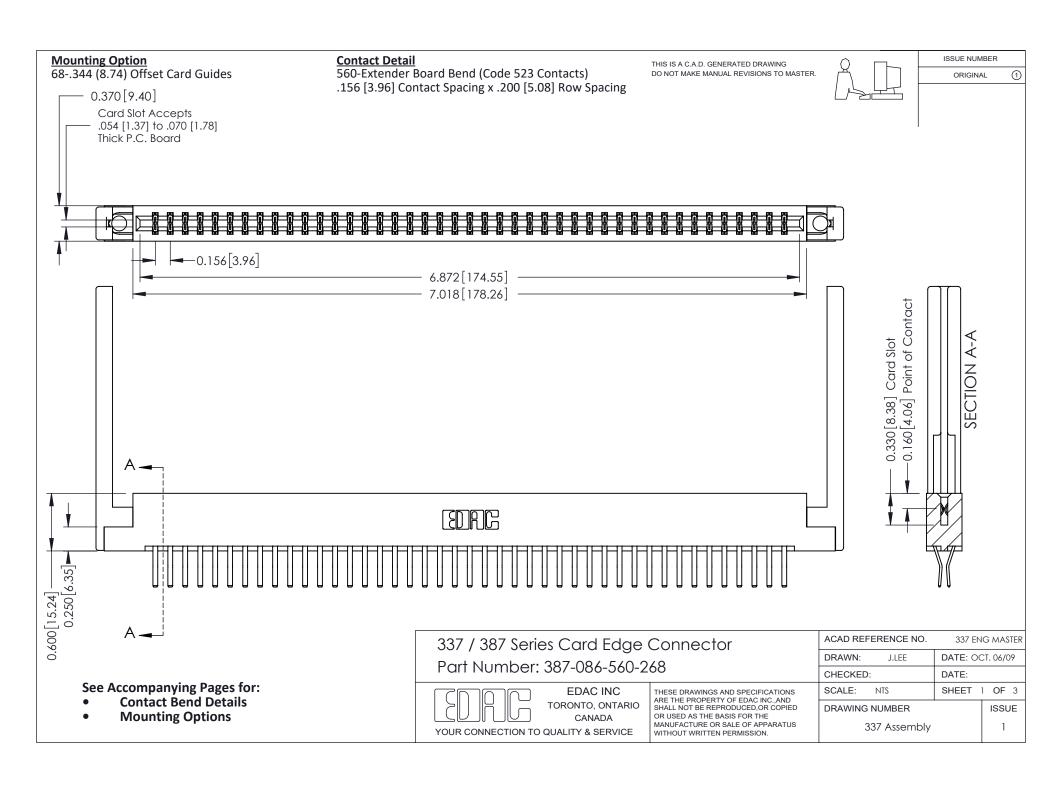

ISSUE NUMBER

ORIGINAL

1



| 337 / 387 Series Card Edge Connector<br>Contact Bend Detail           |                                                                                                                                                                                                  | ACAD REFERENCE NO. 337 E |                  | G MASTER      |
|-----------------------------------------------------------------------|--------------------------------------------------------------------------------------------------------------------------------------------------------------------------------------------------|--------------------------|------------------|---------------|
|                                                                       |