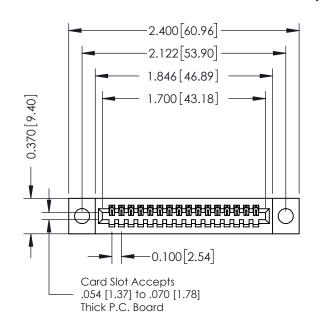

342 ENG MASTER J.LEE DATE: OCT. 06/09 SHEET 1 OF 3 NTS

342 Assembly

THIS IS A C.A.D. GENERATED DRAWING DO NOT MAKE MANUAL REVISIONS TO MASTER. ISSUE NUMBER

ORIGINAL

1

| 342 / 392 Series Card Edge Connector<br>Contact Bend Detail |                                                                                                                                              | ACAD REFERENCE NO. 342 ENG MASTER |             |          |          |
|-------------------------------------------------------------|----------------------------------------------------------------------------------------------------------------------------------------------|-----------------------------------|-------------|----------|----------|
|                                                             |                                                                                                                                              | DRAWN:                            | J.LEE       | DATE: OC | T. 06/09 |
|                                                             |                                                                                                                                              | CHECKED:                          |             | DATE:    |          |
| EDAC INC                                                    | ARE THE PROPERTY OF EDAC INC.,AND —<br>SHALL NOT BE REPRODUCED,OR COPIED<br>OR USED AS THE BASIS FOR THE<br>MANUFACTURE OR SALE OF APPARATUS | SCALE:                            | NTS         | SHEET :  | 2 OF 3   |
| TORONTO, ONTARIO                                            |                                                                                                                                              | DRAWING                           | NUMBER      |          | ISSUE    |
| YOUR CONNECTION TO QUALITY & SERVICE                        |                                                                                                                                              | 3                                 | 42 Assembly |          | 1        |