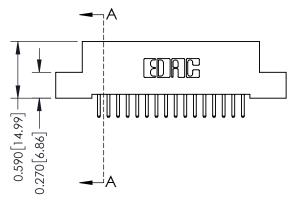

## **Mounting Option**

04-.156 (3.96) Dia. Mounting Holes

## **Contact Detail**

520-P.C. Tail .030x.018(0.76x0.46) - Tail LG=.185(4.70) .100 [2.54] Contact Spacing x .200 [5.08] Row Spacing





## 0.410[10.41] **SECTION A-A**

## **See Accompanying Pages for:**

- **Contact Bend Details**
- **Mounting Options**

| 342 / 392 Card Edge Connector |
|-------------------------------|
| Part Number: 392-016-520-104  |

YOUR CONNECTION TO QUALITY & SERVICE

342 ENG MASTER J.LEE DATE: OCT. 06/09 SHEET 1 OF 3 NTS

342 Assembly

THIS IS A C.A.D. GENERATED DRAWING DO NOT MAKE MANUAL REVISIONS TO MASTER. ISSUE NUMBER

ORIGINAL

1



| 342 / 392 Series Card Edge Connector<br>Contact Bend Detail |                                                                                                                                              | ACAD REFERENCE NO. 342 ENG MASTER |             |          |          |
|-------------------------------------------------------------|---------------------