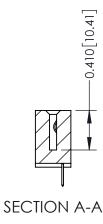

THIS IS A C.A.D. GENERATED DRAWING DO NOT MAKE MANUAL REVISIONS TO MASTER

ISSUE NUMBER

ORIGINAL

1

| 342 / 392 Card Edge Connector<br>Mounting Options |                                                                                                                                                                                               | ACAD REFERENCE NO. 342 ENG MASTER |                         |        |  |  |
|---------------------------------------------------|-----------------------------------------------------------------------------------------------------------------------------------------------------------------------------------------------|-----------------------------------|-------------------------|--------|--|--|
|                                                   |                                                                                                                                                                                               | DRAWN: J.LEE                      | DATE: <b>OCT. 06/09</b> |        |  |  |
|                                                   |                                                                                                                                                                                               | CHECKED:                          | DATE:                   |        |  |  |
| TORONTO, ONTARIO                                  | THESE DRAWINGS AND SPECIFICATIONS ARE THE PROPERTY OF EDAC INCAND SHALL NOT BE REPRODUCED,OR COPIED OR USED AS THE BASIS FOR THE MANUFACTURE OR SALE OF APPARATUS WITHOUT WRITTEN PERMISSION. | SCALE: NTS                        | SHEET :                 | 3 OF 3 |  |  |
|                                                   |                                                                                                                                                                                               | DRAWING NUMBER                    | •                       | ISSUE  |  |  |
| YOUR CONNECTION TO QUALITY & SERVICE              |                                                                                                                                                                                               | 342 Assembly                      |                         | 1      |  |  |