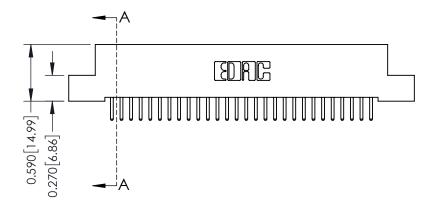

THIS IS A C.A.D. GENERATED DRAWING DO NOT MAKE MANUAL REVISIONS TO MASTER. ISSUE NUMBER

ORIGINAL

1

| 342 / 392 Series Card Edge Connector<br>Contact Bend Detail |                                                                                                                                                                                                  | ACAD REFERENCE NO. 342 ENG MASTER |             |                  |        |
|-------------------------------------------------------------|--------------------------------------------------------------------------------------------------------------------------------------------------------------------------------------------------|-----------------------------------|-------------|------------------|--------|
|                                                             |                                                                                                                                                                                                  | DRAWN:                            | J.LEE       | DATE: OCT. 06/09 |        |
|                                                             |                                                                                                                                                                                                  | CHECKED:                          |             | DATE:            |        |
| TORONTO, ONTARIO                                            | THESE DRAWINGS AND SPECIFICATIONS ARE THE PROPERTY OF EDAC INC. AND SHALL NOT BE REPRODUCED, OR COPIED OR USED AS THE BASIS FOR THE MANUFACTURE OR SALE OF APPARATUS WITHOUT WRITTEN PERMISSION. | SCALE:                            | NTS         | SHEET :          | 2 OF 3 |
|                                                             |                                                                                                                                                                                                  | DRAWING                           | NUMBER      |                  | ISSUE  |
| YOUR CONNECTION TO QUALITY & SERVICE                        |                                                                                                                                                                                                  | 3                                 | 42 Assembly |                  | 1      |