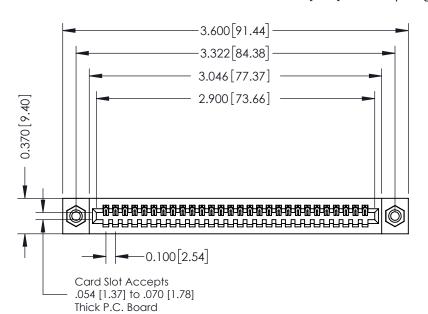

**Mounting Option** 08-#4-40 Unified Threaded Inserts **Contact Detail** 

520-P.C. Tail .030x.018(0.76x0.46) - Tail LG=.185(4.70) .100 [2.54] Contact Spacing x .200 [5.08] Row Spacing

**See Accompanying Pages for:** 

- **Contact Bend Details**
- **Mounting Options**

342 / 392 Card Edge Connector Part Number: 392-028-520-108

YOUR CONNECTION TO QUALITY & SERVICE

CANADA

342 ENG MASTER J.LEE DATE: OCT. 06/09 SHEET 1 OF 3

342 Assembly

THIS IS A C.A.D. GENERATED DRAWING DO NOT MAKE MANUAL REVISIONS TO MASTER. ISSUE NUMBER

ORIGINAL

1

| 342 / 392 Series Card Edge Connector<br>Contact Bend Detail |                                                                                                                                                                                                  | ACAD REFERENCE NO. 342 ENG MASTER |             |                  |        |
|-------------------------------------------------------------|--------------------------------------------------------------------------------------------------------------------------------------------------------------------------------------------------|-----------------------------------|-------------|------------------|--------|
|                                                             |                                                                                                                                                                                                  | DRAWN:                            | J.LEE       | DATE: OCT. 06/09 |        |
|                                                             |                                                                                                                                                                                                  | CHECKED:                          |             | DATE:            |        |
| TORONTO, ONTARIO                                            | THESE DRAWINGS AND SPECIFICATIONS ARE THE PROPERTY OF EDAC INC. AND SHALL NOT BE REPRODUCED, OR COPIED OR USED AS THE BASIS FOR THE MANUFACTURE OR SALE OF APPARATUS WITHOUT WRITTEN PERMISSION. | SCALE:                            | NTS         | SHEET :          | 2 OF 3 |
|                                                             |                                                                                                                                                                                                  | DRAWING                           | NUMBER      |                  | ISSUE  |
| YOUR CONNECTION TO QUALITY & SERVICE                        |                                                                                                                                                                                                  | 3                                 | 42 Assembly |                  | 1      |