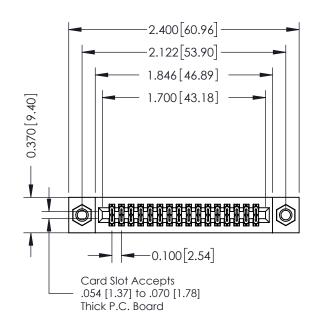

## **Contact Detail**

524-P.C. Tail .018 Sq.(0.46 Sq.) - Tail LG=.185(4.70) .100 [2.54] Contact Spacing x .200 [5.08] Row Spacing

## **See Accompanying Pages for:**

- **Contact Bend Details**
- **Mounting Options**

342 / 392 Card Edge Connector Part Number: 392-032-524-207

YOUR CONNECTION TO QUALITY & SERVICE

342 ENG MASTER J.LEE DATE: OCT. 06/09 SHEET 1 OF 3