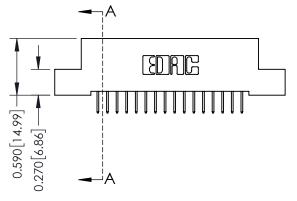

## \_\_\_\_0.240[6.10] Point of Contact 0.410[10.41] SECTION A-A

## **See Accompanying Pages for:**

- **Contact Bend Details**
- **Mounting Options**

342 / 392 Card Edge Connector Part Number: 392-032-524-207

YOUR CONNECTION TO QUALITY & SERVICE

342 ENG MASTER J.LEE DATE: OCT. 06/09 SHEET 1 OF 3