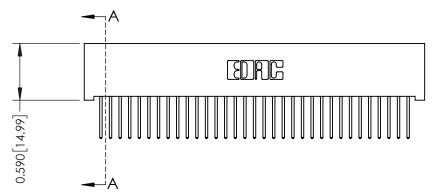

342 ENG MASTER J.LEE DATE: OCT. 06/09 SHEET 1 OF 3 NTS

342 Assembly

THIS IS A C.A.D. GENERATED DRAWING DO NOT MAKE MANUAL REVISIONS TO MASTER. ISSUE NUMBER

ORIGINAL

1

| 342 / 392 Series Card Edge Connector<br>Contact Bend Detail |                                                                                                                                              | ACAD REFERENCE NO. 342 ENG MASTER |             |          |          |
|-------------------------------------------------------------|----------------------------------------------------------------------------------------------------------------------------------------------|-----------------------------------|-------------|----------|----------|
|                                                             |                                                                                                                                              | DRAWN:                            | J.LEE       | DATE: OC | T. 06/09 |
|                                                             |                                                                                                                                              | CHECKED:                          |             | DATE:    |          |
| EDAC INC                                                    | ARE THE PROPERTY OF EDAC INC.,AND —<br>SHALL NOT BE REPRODUCED,OR COPIED<br>OR USED AS THE BASIS FOR THE<br>MANUFACTURE OR SALE OF APPARATUS | SCALE:                            | NTS         | SHEET :  | 2 OF 3   |
| TORONTO, ONTARIO                                            |                                                                                                                                              | DRAWING                           | NUMBER      |          | ISSUE    |
| YOUR CONNECTION TO QUALITY & SERVICE                        |                                                                                                                                              | 3                                 | 42 Assembly |          | 1        |