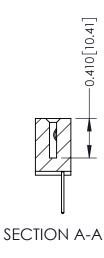

**Mounting Option** 01-No Mounting Lugs **Contact Detail** 

523-P.C. Tail .025 Sq.(0.64 Sq.) - Tail LG=.400(10.16) .100 [2.54] Contact Spacing x .200 [5.08] Row Spacing