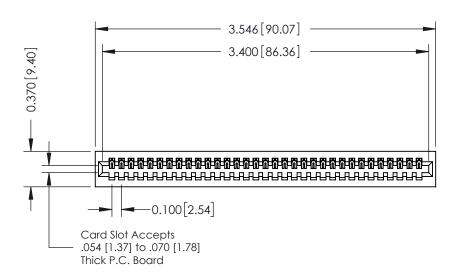

## **See Accompanying Pages for:**

- **Contact Bend Details**
- **Mounting Options**

| 342 / 392 Card Edge Connector |
|-------------------------------|
| Part Number: 392-033-523-101  |

YOUR CONNECTION TO QUALITY & SERVICE

342 ENG MASTER J.LEE DATE: OCT. 06/09 SHEET 1 OF 3 NTS

342 Assembly

THIS IS A C.A.D. GENERATED DRAWING DO NOT MAKE MANUAL REVISIONS TO MASTER. ISSUE NUMBER

ORIGINAL

1

| 342 / 392 Series Card Edge Connector<br>Contact Bend Detail |                                                                                                                                              | ACAD REFERENCE NO. 342 ENG MASTER |             |          |          |
|-------------------------------------------------------------|----------------------------------------------------------------------------------------------------------------------------------------------|-----------------------------------|-------------|----------|----------|
|                                                             |                                                                                                                                              | DRAWN:                            | J.LEE       | DATE: OC | T. 06/09 |
|                                                             |                                                                                                                                              | CHECKED:                          |             | DATE:    |          |
| EDAC INC                                                    | ARE THE PROPERTY OF EDAC INC.,AND —<br>SHALL NOT BE REPRODUCED,OR COPIED<br>OR USED AS THE BASIS FOR THE<br>MANUFACTURE OR SALE OF APPARATUS | SCALE:                            | NTS         | SHEET :  | 2 OF 3   |
| TORONTO, ONTARIO                                            |                                                                                                                                              | DRAWING                           | NUMBER      |          | ISSUE    |
| YOUR CONNECTION TO QUALITY & SERVICE                        |                                                                                                                                              | 3                                 | 42 Assembly |          | 1        |