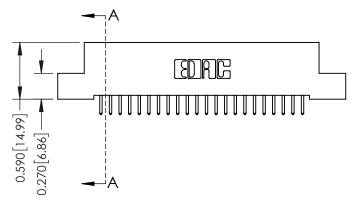

## 0.410[10.41] SECTION A-A

342 Assembly

THIS IS A C.A.D. GENERATED DRAWING DO NOT MAKE MANUAL REVISIONS TO MASTER. ISSUE NUMBER

ORIGINAL

1

| 342 / 392 Series Card Edge Connector<br>Contact Bend Detail |                                                                                                                                                                                                  | ACAD REFERENCE NO. 342 ENG MASTER |             |                  |        |
|-------------------------------------------------------------|--------------------------------------------------------------------------------------------------------------------------------------------------------------------------------------------------|-----------------------------------|-------------|------------------|--------|
|                                                             |                                                                                                                                                                                                  | DRAWN:                            | J.LEE       | DATE: OCT. 06/09 |        |
|                                                             |                                                                                                                                                                                                  | CHECKED:                          |             | DATE:            |        |
| TORONTO, ONTARIO                                            | THESE DRAWINGS AND SPECIFICATIONS ARE THE PROPERTY OF EDAC INC. AND SHALL NOT BE REPRODUCED, OR COPIED OR USED AS THE BASIS FOR THE MANUFACTURE OR SALE OF APPARATUS WITHOUT WRITTEN PERMISSION. | SCALE:                            | NTS         | SHEET :          | 2 OF 3 |
|                                                             |                                                                                                                                                                                                  | DRAWING                           | NUMBER      |                  | ISSUE  |
| YOUR CONNECTION TO QUALITY & SERVICE                        |                                                                                                                                                                                                  | 3                                 | 42 Assembly |                  | 1      |