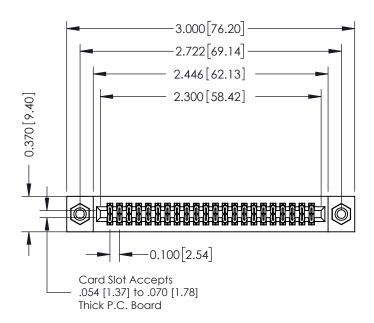

## **Mounting Option**

08-#4-40 Unified Threaded Inserts

## **Contact Detail**

521-P.C. Tail .025 Sq.(0.64 Sq.) - Tail LG=.160(4.06) .100 [2.54] Contact Spacing x .200 [5.08] Row Spacing

## **See Accompanying Pages for:**

- **Contact Bend Details**
- **Mounting Options**

342 / 392 Card Edge Connector Part Number: 392-044-521-208

YOUR CONNECTION TO QUALITY & SERVICE

342 ENG MASTER J.LEE DATE: OCT. 06/09 SHEET 1 OF 3