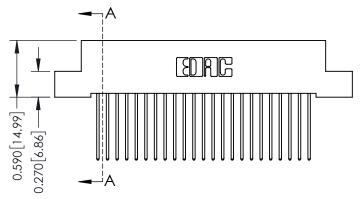

## \_\_\_\_0.240[6.10] Point of Contact 0.410[10.41] **SECTION A-A**

## **See Accompanying Pages for:**

- **Contact Bend Details**
- **Mounting Options**

342 / 392 Card Edge Connector Part Number: 392-046-542-204

YOUR CONNECTION TO QUALITY & SERVICE

342 ENG MASTER DATE: OCT. 06/09 J.LEE SHEET 1 OF 3