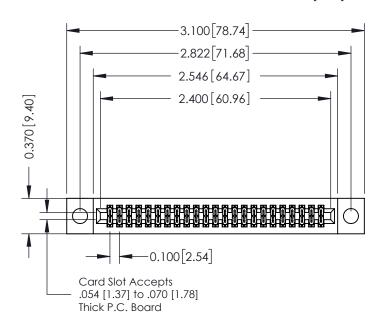

## **See Accompanying Pages for:**

- **Contact Bend Details**
- **Mounting Options**

342 / 392 Card Edge Connector Part Number: 392-046-542-204

YOUR CONNECTION TO QUALITY & SERVICE

342 ENG MASTER DATE: OCT. 06/09 J.LEE SHEET 1 OF 3

342 Assembly

THIS IS A C.A.D. GENERATED DRAWING DO NOT MAKE MANUAL REVISIONS TO MASTER. ISSUE NUMBER

ORIGINAL

1

| 342 / 392 Series Card Edge Connector<br>Contact Bend Detail |                                                                                                                                                                                                  | ACAD REFERENCE NO. 342 ENG MASTER |             |                  |        |
|-------------------------------------------------------------|--------------------------------------------------------------------------------------------------------------------------------------------------------------------------------------------------|-----------------------------------|-------------|------------------|--------|
|                                                             |                                                                                                                                                                                                  | DRAWN:                            | J.LEE       | DATE: OCT. 06/09 |        |
|                                                             |                                                                                                                                                                                                  | CHECKED:                          |             | DATE:            |        |
| TORONTO, ONTARIO                                            | THESE DRAWINGS AND SPECIFICATIONS ARE THE PROPERTY OF EDAC INC. AND SHALL NOT BE REPRODUCED, OR COPIED OR USED AS THE BASIS FOR THE MANUFACTURE OR SALE OF APPARATUS WITHOUT WRITTEN PERMISSION. | SCALE:                            | NTS         | SHEET :          | 2 OF 3 |
|                                                             |                                                                                                                                                                                                  | DRAWING                           | NUMBER      |                  | ISSUE  |
| YOUR CONNECTION TO QUALITY & SERVICE                        |                                                                                                                                                                                                  | 3                                 | 42 Assembly |                  | 1      |