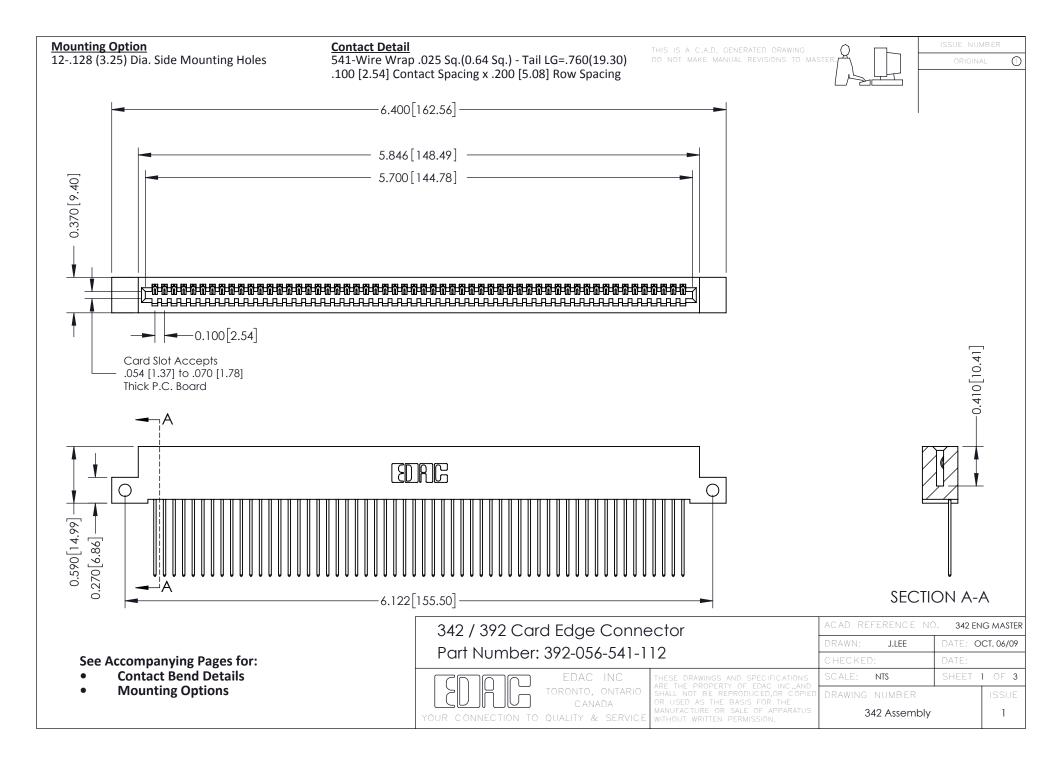

THIS IS A C.A.D. GENERATED DRAWING DO NOT MAKE MANUAL REVISIONS TO MASTER. ISSUE NUMBER

ORIGINAL

1



| 342 / 392 Series Card Edge Connector<br>Contact Bend Detail |                                                                                                                                                                                                  | ACAD REFERENCE NO. 342 ENG MASTER |             |                  |        |
|-------------------------------------------------------------|--------------------------------------------------------------------------------------------------------------------------------------------------------------------------------------------------|-----------------------------------|-------------|------------------|--------|
|