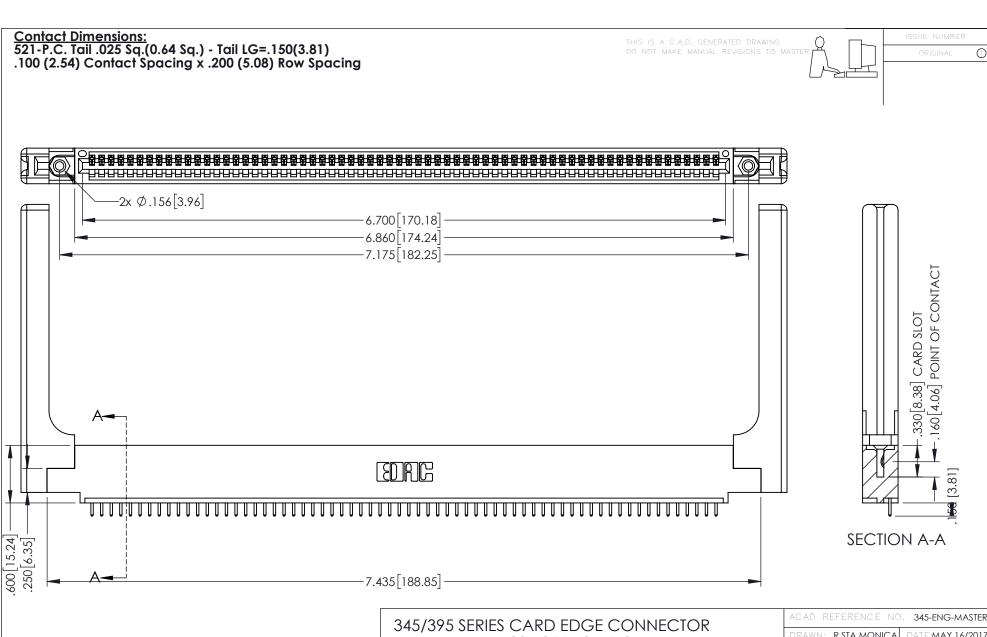

- INSULATOR MATERIAL: THERMOPLASTIC PBT BLACK, UL 94V-0
- CONTACT MATERIAL; COPPER TIN ALLOY CONTACT PLATING: GOLD ON THE MATING AREA, TIN PLATING ON THE CONTACT TAILS, NICKEL UNDERPLATE

| 345/395 SER | IES CARD EDGE CONNECTOR |
|-------------|-------------------------|
| PART NUMB   | ER: 395-066-521-458     |

CANADA

| ACAD REFERENCE NO. 345-ENG-MASTER |                  |       |  |
|-----------------------------------|------------------|-------|--|
| DRAWN: R.STA.MONICA               | DATE:MAY.16/2017 |       |  |
| CHECKED:                          | DATE:            |       |  |
| SCALE: 1:1                        | SHEET 1          | OF 2  |  |
| DRAWING NUMBER                    |                  | ISSUE |  |
| 345-ENG-MASTER                    | 1                |       |  |