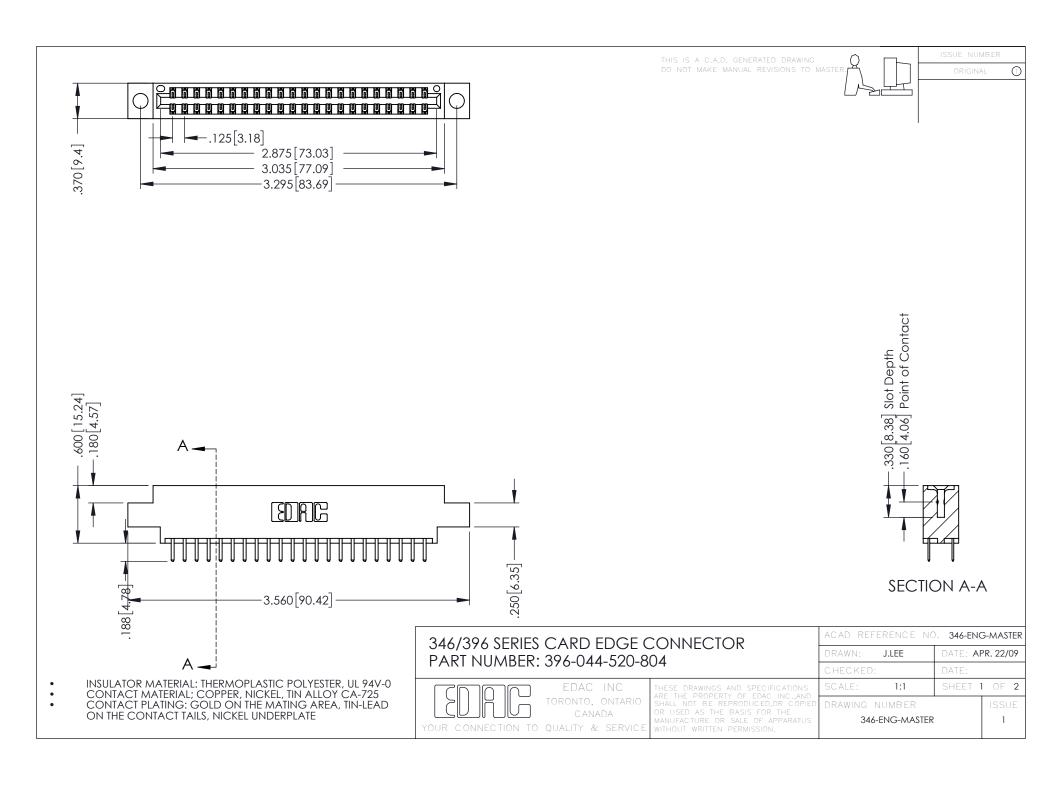

**Contact Code 555** 

**Contact Code 556** 

INSULATOR MATERIAL: THERMOPLASTIC POLYESTER, UL 94V-0 CONTACT MATERIAL; COPPER, NICKEL, TIN ALLOY CA-725

CONTACT PLATING: GOLD ON THE MATING AREA, TIN-LEAD ON THE CONTACT TAILS, NICKEL UNDERPLATE

## 346/396 SERIES CARD EDGE CONNECTOR CONTACT CODE 555,556,558,559,560 DIMENSIONS

YOUR CONNECTION TO QUALITY & SERVICE

|   | ACAD REFERENCE NO. 346-ENG-MASTER |                  |
|---|-----------------------------------|------------------|
|   | DRAWN: J.LEE                      | DATE: APR. 22/09 |
|   | CHECKED:                          | DATE:            |
|   | SCALE: 1:1                        | SHEET 2 OF 2     |
| D | DRAWING NUMBER                    | ISSUE            |

346-ENG-MASTER