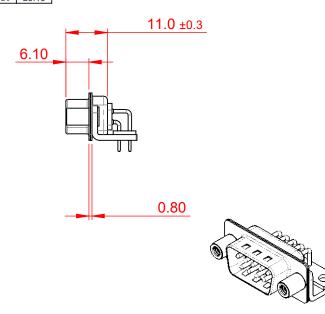

## NOTES:

MATERIAL:

HOUSING: PA6T, UL94V-0 SHELL: STEEL, Sn or Ni PLATED

CONTACT: PRECISION MACHINED COPPER ALLOY SEE ORDERING GUIDE FOR CONTACT PLATING

OPERATING TEMPERATURE: -55°C ~ 125°C

CURRENT RATING: 5A PER CONTACT CONTACT RESISTANCE:  $10m\Omega$  MAX. INSULATOR RESISTANCE:  $5000M\Omega$  min.

**DIELECTRIC** 

WITHSTANDING VOLTAGE: 1000V AC rms

| 621M SERIES D-SUB CONNECTOR          |                                                                                                                                                                                                 | SW REFERENCE NO.: 621M ASSEMBLY |                    |       |
|--------------------------------------|-------------------------------------------------------------------------------------------------------------------------------------------------------------------------------------------------|---------------------------------|--------------------|-------|
|                                      |                                                                                                                                                                                                 | DRAWN: C.B                      | DATE: AUG. 01/2018 |       |
|                                      |                                                                                                                                                                                                 | CHECKED:                        | CKED: DATE:        |       |
| EDAC INC TORONTO, ONTARIO CANADA     | THESE DRAWINGS AND SPECIFICATIONS ARE THE PROPERTY OF EDAC INC.,AND SHALL NOT BE REPRODUCED,OR COPIED OR USED AS THE BASIS FOR THE MANUFACTURE OR SALE OF APPARATUS WITHOUT WRITTEN PERMISSION. | SCALE: 1:1                      | SHEET 1 OF         | 1     |
|                                      |                                                                                                                                                                                                 | DRAWING NUMBER: 621-M09         | -660-BN6           | ISSUE |
| YOUR CONNECTION TO QUALITY & SERVICE |                                                                                                                                                                                                 | PART NUMBER: 621-M09            | -660-BN6           | 1     |