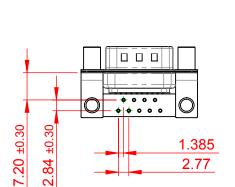

## NOTES:

MATERIAL:

HOUSING: PA6T, UL94V-0 SHELL: STEEL, Sn or Ni PLATED

CONTACT: PRECISION MACHINED COPPER ALLOY SEE ORDERING GUIDE FOR CONTACT PLATING

OPERATING TEMPERATURE: -55°C ~ 125°C

CURRENT RATING: 5A PER CONTACT CONTACT RESISTANCE:  $10m\Omega$  MAX. INSULATOR RESISTANCE:  $5000M\Omega$  min.

**DIELECTRIC** 

WITHSTANDING VOLTAGE: 1000V AC rms

| 621M SERIES D-SUB CONNECTOR          |                                                                                                                                                                                                 | SW REFERENCE NO.: 621M ASSEMBLY |                    |       |
|--------------------------------------|-------------------------------------------------------------------------------------------------------------------------------------------------------------------------------------------------|---------------------------------|--------------------|-------|
|                                      |                                                                                                                                                                                                 | DRAWN: C.B                      | DATE: AUG. 01/2018 |       |
|                                      |                                                                                                                                                                                                 | CHECKED:                        | CKED: DATE:        |       |
| EDAC INC TORONTO, ONTARIO CANADA     | THESE DRAWINGS AND SPECIFICATIONS ARE THE PROPERTY OF EDAC INC.,AND SHALL NOT BE REPRODUCED,OR COPIED OR USED AS THE BASIS FOR THE MANUFACTURE OR SALE OF APPARATUS WITHOUT WRITTEN PERMISSION. | SCALE: 1:1                      | SHEET 1 OF         | 1     |
|                                      |                                                                                                                                                                                                 | DRAWING NUMBER: 621-M09         | -660-BN6           | ISSUE |
| YOUR CONNECTION TO QUALITY & SERVICE |                                                                                                                                                                                                 | PART NUMBER: 621-M09            | -660-BN6           | 1     |