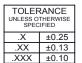

## NOTES:

MATERIAL:

HOUSING: PA6T, UL94V-0 SHELL: STEEL, Sn or Ni PLATED

CONTACT: PRECISION MACHINED COPPER ALLOY SEE ORDERING GUIDE FOR CONTACT PLATING

OPERATING TEMPERATURE: -55°C ~ 125°C

CURRENT RATING: 5A PER CONTACT CONTACT RESISTANCE:  $10m\Omega$  MAX. INSULATOR RESISTANCE:  $5000M\Omega$  min.

**DIELECTRIC** 

WITHSTANDING VOLTAGE: 1000V AC rms

| 621M SERIES D-SUB CONNECTOR          |                                                                                                                                                                                                 | SW REFERENCE NO.: 621M ASSEMBLY |                    |       |
|--------------------------------------|-------------------------------------------------------------------------------------------------------------------------------------------------------------------------------------------------|---------------------------------|--------------------|-------|
|                                      |                                                                                                                                                                                                 | DRAWN: C.B                      | DATE: AUG. 01/2018 |       |
|                                      |                                                                                                                                                                                                 | CHECKED:                        | CKED: DATE:        |       |
| EDAC INC TORONTO, ONTARIO CANADA     | THESE DRAWINGS AND SPECIFICATIONS ARE THE PROPERTY OF EDAC INC.,AND SHALL NOT BE REPRODUCED,OR COPIED OR USED AS THE BASIS FOR THE MANUFACTURE OR SALE OF APPARATUS WITHOUT WRITTEN PERMISSION. | SCALE: 1:1                      | SHEET 1 OF         | 1     |
|                                      |                                                                                                                                                                                                 | DRAWING NUMBER: 621-M09         | -660-BN6           | ISSUE |
| YOUR CONNECTION TO QUALITY & SERVICE |                                                                                                                                                                                                 | PART NUMBER: 621-M09            | -660-BN6           | 1     |