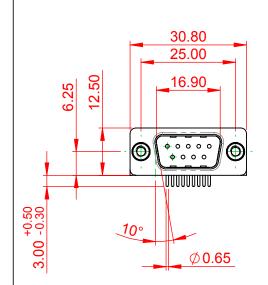

## NOTES:

MATERIAL:

HOUSING: PA6T, UL94V-0 SHELL: STEEL, Sn or Ni PLATED

CONTACT: PRECISION MACHINED COPPER ALLOY SEE ORDERING GUIDE FOR CONTACT PLATING

OPERATING TEMPERATURE: -55°C ~ 125°C

CURRENT RATING: 5A PER CONTACT CONTACT RESISTANCE:  $10m\Omega$  MAX. INSULATOR RESISTANCE:  $5000M\Omega$  min.

**DIELECTRIC** 

WITHSTANDING VOLTAGE: 1000V AC rms

| 621M SERIES D-SUB CONNECTOR          |                                                                                                                                                                                                 | SW REFERENCE NO.: 621M ASSEMBLY |                    |       |
|--------------------------------------|-------------------------------------------------------------------------------------------------------------------------------------------------------------------------------------------------|---------------------------------|--------------------|-------|
|                                      |                                                                                                                                                                                                 | DRAWN: C.B                      | DATE: AUG. 01/2018 |       |
|                                      |                                                                                                                                                                                                 | CHECKED:                        | CKED: DATE:        |       |
| EDAC INC TORONTO, ONTARIO CANADA     | THESE DRAWINGS AND SPECIFICATIONS ARE THE PROPERTY OF EDAC INC.,AND SHALL NOT BE REPRODUCED,OR COPIED OR USED AS THE BASIS FOR THE MANUFACTURE OR SALE OF APPARATUS WITHOUT WRITTEN PERMISSION. | SCALE: 1:1                      | SHEET 1 OF         | 1     |
|                                      |                                                                                                                                                                                                 | DRAWING NUMBER: 621-M09         | -660-BN6           | ISSUE |
| YOUR CONNECTION TO QUALITY & SERVICE |                                                                                                                                                                                                 | PART NUMBER: 621-M09            | -660-BN6           | 1     |