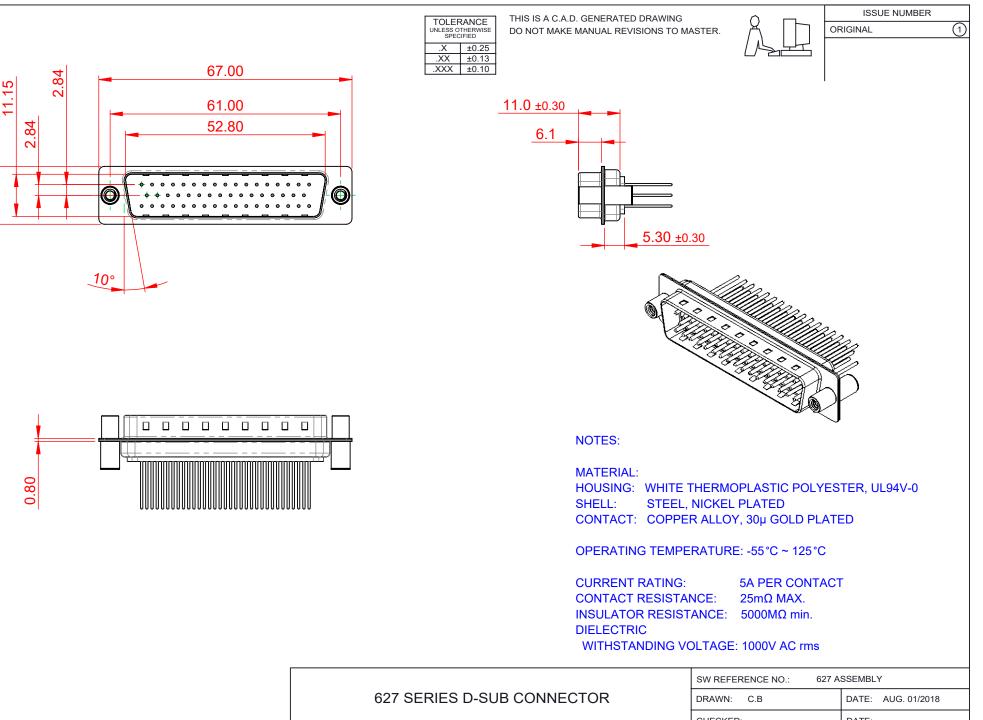

COMPLIANT

15.30

THIS SERIES FULLY CONFORMS TO THE EUROPEAN UNION DIRECTIVES 2011/65/EU FOR RoHS COMPLIANCY.

EDAC INC TORONTO, ONTARIO CANADA

THESE DRAWINGS AND SPECIFICATIONS ARE THE PROPERTY OF EDAC INC. AND SHALL NOT BE REPRODUCED, OR COPIED OR USED AS THE BASIS FOR THE MANUFACTURE OR SALE OF APPARATUS WITHOUT WRITTEN PERMISSION.

| DRAWN: C.B                   |                 | DATE: AUG. 01/2018 |    |       |
|------------------------------|-----------------|--------------------|----|-------|
| CHECKED:                     |                 | DATE:              |    |       |
| SCALE: 1:1                   |                 | SHEET 1            | OF | 1     |
| DRAWING NUMBER:              | 627-M50-623-WN4 |                    |    | ISSUE |
| PART NUMBER: 627-M50-623-WN4 |                 |                    |    | 1     |
|                              |                 |                    |    |       |