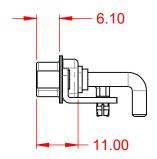

| SW REFERENCE NO.: 629 COMBO ASSEMBLY |                    |  |  |  |  |
|--------------------------------------|--------------------|--|--|--|--|
| DRAWN: C.B                           | DATE: JAN. 01/2019 |  |  |  |  |
| CHECKED:                             | DATE:              |  |  |  |  |
| SCALE: (IN C.A.D. 1:1)               | SHEET 1 OF 2       |  |  |  |  |
| DRAWING NUMBER: 629-25W3650-4ND      |                    |  |  |  |  |

DRAWING NUMBER: 029-23VV303U-4IVL PART NUMBER: 629-25W3650-4ND

TOLERANCE UNLESS OTHERWISE SPECIFIED

.X ±0.25 .XX ±0.13 .XXX ±0.05

THIS IS A C.A.D. GENERATED DRAWING DO NOT MAKE MANUAL REVISIONS TO MASTER.