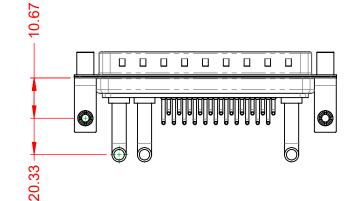

## **COMBINATION D-SUB**

EDAC INC TORONTO, ONTARIO CANADA

THESE DRAWINGS AND SPECIFICATIONS ARE THE PROPERTY OF EDAC INC..AND SHALL NOT BE REPRODUCED, OR COPIED OR USED AS THE BASIS FOR THE MANUFACTURE OR SALE OF APPARATUS WITHOUT WRITTEN PERMISSION.

| SW REFERENCE NO.: 629 COMBO ASSEMBLY |                    |  |  |  |  |
|--------------------------------------|--------------------|--|--|--|--|
| DRAWN: C.B                           | DATE: JAN. 01/2019 |  |  |  |  |
| CHECKED:                             | DATE:              |  |  |  |  |
| SCALE: (IN C.A.D. 1:1)               | SHEET 1 OF 2       |  |  |  |  |
| DRAWING NUMBER: 629-25W3650-4ND      |                    |  |  |  |  |

DRAWING NUMBER: 029-23VV303U-4IVL PART NUMBER: 629-25W3650-4ND

TOLERANCE UNLESS OTHERWISE SPECIFIED

.X ±0.25 .XX ±0.13 .XXX ±0.05

THIS IS A C.A.D. GENERATED DRAWING DO NOT MAKE MANUAL REVISIONS TO MASTER.