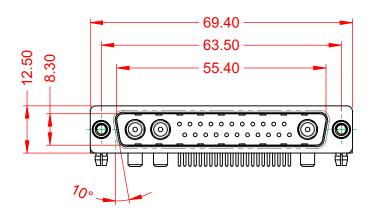

| SW REFERENCE NO.: 629 COMBO ASSEMBLY |                    |  |  |  |  |
|--------------------------------------|--------------------|--|--|--|--|
| DRAWN: C.B                           | DATE: JAN. 01/2019 |  |  |  |  |
| CHECKED:                             | DATE:              |  |  |  |  |
| SCALE: (IN C.A.D. 1:1)               | SHEET 1 OF 2       |  |  |  |  |
| DRAWING NUMBER: 629-25W3650-4ND      |                    |  |  |  |  |

DRAWING NUMBER: 029-23VV303U-4IVL PART NUMBER: 629-25W3650-4ND

TOLERANCE UNLESS OTHERWISE SPECIFIED

.X ±0.25 .XX ±0.13 .XXX ±0.05

THIS IS A C.A.D. GENERATED DRAWING DO NOT MAKE MANUAL REVISIONS TO MASTER.