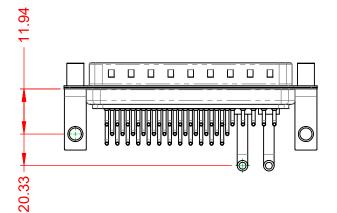

.XX ±0.13 .XXX ±0.05

1000V AC rms

|                                                | COMBINATION D-SUB                                               |                                                                        | SW REFERENCE NO.: 629 COMBO ASSEMBLY |                   |    |
|------------------------------------------------|-----------------------------------------------------------------|------------------------------------------------------------------------|--------------------------------------|-------------------|----|
|                                                |                                                                 |                                                                        | DRAWN: C.B                           | DATE: JAN. 01/201 | 19 |
|                                                |                                                                 |                                                                        | CHECKED:                             | DATE:             |    |
| o                                              | EDAC INC                                                        | THESE DRAWINGS AND SPECIFICATIONS<br>ARE THE PROPERTY OF EDAC INC.,AND | SCALE: (IN C.A.D. 1:1)               | SHEET 1 OF        | 2  |
| ES<br>CY. YOUR CONNECTION TO QUALITY & SERVICE | SHALL NOT BE REPRODUCED, OR COPIED OR USED AS THE BASIS FOR THE | DRAWING NUMBER: 629-43W2650-2NE                                        |                                      | ISSUE             |    |
|                                                | YOUR CONNECTION TO QUALITY & SERVICE                            | MANUFACTURE OR SALE OF APPARATUS<br>WITHOUT WRITTEN PERMISSION.        | PART NUMBER: 629-43W                 | 2650-2NE          | 1  |