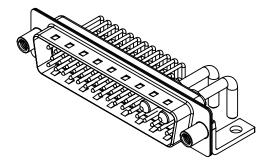

.XX ±0.13 .XXX ±0.05

1000V AC rms

|                                                | COMBINATION D-SUB                                               |                                                                        | SW REFERENCE NO.: 629 COMBO ASSEMBLY |                   |    |
|------------------------------------------------|-----------------------------------------------------------------|------------------------------------------------------------------------|--------------------------------------|-------------------|----|
|                                                |                                                                 |                                                                        | DRAWN: C.B                           | DATE: JAN. 01/201 | 19 |
|                                                |                                                                 |                                                                        | CHECKED:                             | DATE:             |    |
| o                                              | EDAC INC                                                        | THESE DRAWINGS AND SPECIFICATIONS<br>ARE THE PROPERTY OF EDAC INC.,AND | SCALE: (IN C.A.D. 1:1)               | SHEET 1 OF        | 2  |
| ES<br>CY. YOUR CONNECTION TO QUALITY & SERVICE | SHALL NOT BE REPRODUCED, OR COPIED OR USED AS THE BASIS FOR THE | DRAWING NUMBER: 629-43W2650-2NE                                        |                                      | ISSUE             |    |
|                                                | YOUR CONNECTION TO QUALITY & SERVICE                            | MANUFACTURE OR SALE OF APPARATUS<br>WITHOUT WRITTEN PERMISSION.        | PART NUMBER: 629-43W                 | 2650-2NE          | 1  |