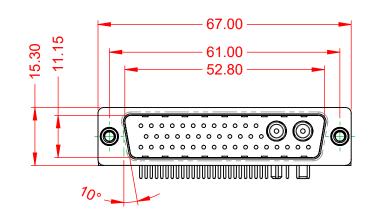

.XX ±0.13 .XXX ±0.05

1000V AC rms

|                                                | COMBINATION D-SUB                                               |                                                                        | SW REFERENCE NO.: 629 COMBO ASSEMBLY |                   |    |
|------------------------------------------------|-----------------------------------------------------------------|------------------------------------------------------------------------|--------------------------------------|-------------------|----|
|                                                |                                                                 |                                                                        | DRAWN: C.B                           | DATE: JAN. 01/201 | 19 |
|                                                |                                                                 |                                                                        | CHECKED:                             | DATE:             |    |
| o                                              | EDAC INC                                                        | THESE DRAWINGS AND SPECIFICATIONS<br>ARE THE PROPERTY OF EDAC INC.,AND | SCALE: (IN C.A.D. 1:1)               | SHEET 1 OF        | 2  |
| ES<br>CY. YOUR CONNECTION TO QUALITY & SERVICE | SHALL NOT BE REPRODUCED, OR COPIED OR USED AS THE BASIS FOR THE | DRAWING NUMBER: 629-43W2650-2NE                                        |                                      | ISSUE             |    |
|                                                | YOUR CONNECTION TO QUALITY & SERVICE                            | MANUFACTURE OR SALE OF APPARATUS<br>WITHOUT WRITTEN PERMISSION.        | PART NUMBER: 629-43W                 | 2650-2NE          | 1  |