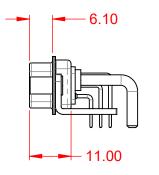

.XX ±0.13 .XXX ±0.05

1000V AC rms

|                                                | COMBINATION D-SUB                                               |                                                                        | SW REFERENCE NO.: 629 COMBO ASSEMBLY |                   |    |
|------------------------------------------------|-----------------------------------------------------------------|------------------------------------------------------------------------|--------------------------------------|-------------------|----|
|                                                |                                                                 |                                                                        | DRAWN: C.B                           | DATE: JAN. 01/201 | 19 |
|                                                |                                                                 |                                                                        | CHECKED:                             | DATE:             |    |
| o                                              | EDAC INC                                                        | THESE DRAWINGS AND SPECIFICATIONS<br>ARE THE PROPERTY OF EDAC INC.,AND | SCALE: (IN C.A.D. 1:1)               | SHEET 1 OF        | 2  |
| ES<br>CY. YOUR CONNECTION TO QUALITY & SERVICE | SHALL NOT BE REPRODUCED, OR COPIED OR USED AS THE BASIS FOR THE | DRAWING NUMBER: 629-43W2650-2NE                                        |                                      | ISSUE             |    |
|                                                | YOUR CONNECTION TO QUALITY & SERVICE                            | MANUFACTURE OR SALE OF APPARATUS<br>WITHOUT WRITTEN PERMISSION.        | PART NUMBER: 629-43W                 | 2650-2NE          | 1  |