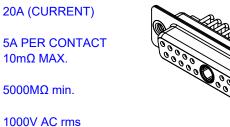

## NOTES:

MATERIAL: HOUSING: SHELL: CONTACT:

.XX ±0.13

.XXX ±0.05

THERMOPLASTIC POLYESTER, UL94V-0 STEEL, NICKEL PLATED COPPER ALLOY, 30µ GOLD PLATED

POWER/CO-AX CONTACT RATING: 20A (CURRENT) (IF PRESENT) SIGNAL CONTACT CURRENT RATING: 5A PER CONTACT SIGNAL CONTACT RESISTANCE:  $10m\Omega$  MAX.