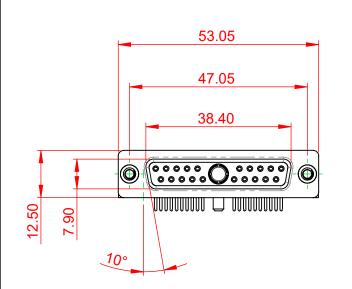

**INSULATOR RESISTANCE:** DIELECTRIC WITHSTANDING VOLTAGE:

|  | COMBINATION D-SUB                                                              |                                                                                                                                                                                                                | SW REFERENCE NO.: 630 COMBO ASSEMBLY |                  |       |
|--|--------------------------------------------------------------------------------|----------------------------------------------------------------------------------------------------------------------------------------------------------------------------------------------------------------|--------------------------------------|------------------|-------|
|  |                                                                                |                                                                                                                                                                                                                | DRAWN: C.B                           | DATE: JAN. 01/20 | 19    |
|  |                                                                                |                                                                                                                                                                                                                | CHECKED:                             | DATE:            |       |
|  | EDAC INC<br>TORONTO, ONTARIO<br>CANADA<br>YOUR CONNECTION TO QUALITY & SERVICE | THESE DRAWINGS AND SPECIFICATIONS<br>ARE THE PROPERTY OF EDAC INC.,AND<br>SHALL NOT BE REPRODUCED,OR COPIED<br>OR USED AS THE BASIS FOR THE<br>MANUFACTURE OR SALE OF APPARATUS<br>WITHOUT WRITTEN PERMISSION. | SCALE: (IN C.A.D. 1:1)               | SHEET 1 OF       | 2     |
|  |                                                                                |                                                                                                                                                                                                                | DRAWING NUMBER: 630-21W1640-2N4      |                  | ISSUE |
|  |                                                                                |                                                                                                                                                                                                                | PART NUMBER: 630-21W                 | 1640-2N4         | 1     |