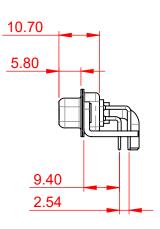

**INSULATOR RESISTANCE:** DIELECTRIC WITHSTANDING VOLTAGE:

|  | COMBINATION D-SUB                                                              |                                                                                                                                                                                                                | SW REFERENCE NO.: 630 COMBO ASSEMBLY |                  |       |
|--|--------------------------------------------------------------------------------|----------------------------------------------------------------------------------------------------------------------------------------------------------------------------------------------------------------|--------------------------------------|------------------|-------|
|  |                                                                                |                                                                                                                                                                                                                | DRAWN: C.B                           | DATE: JAN. 01/20 | 19    |
|  |                                                                                |                                                                                                                                                                                                                | CHECKED:                             | DATE:            |       |
|  | EDAC INC<br>TORONTO, ONTARIO<br>CANADA<br>YOUR CONNECTION TO QUALITY & SERVICE | THESE DRAWINGS AND SPECIFICATIONS<br>ARE THE PROPERTY OF EDAC INC.,AND<br>SHALL NOT BE REPRODUCED,OR COPIED<br>OR USED AS THE BASIS FOR THE<br>MANUFACTURE OR SALE OF APPARATUS<br>WITHOUT WRITTEN PERMISSION. | SCALE: (IN C.A.D. 1:1)               | SHEET 1 OF       | 2     |
|  |                                                                                |                                                                                                                                                                                                                | DRAWING NUMBER: 630-21W1640-2N4      |                  | ISSUE |
|  |                                                                                |                                                                                                                                                                                                                | PART NUMBER: 630-21W                 | 1640-2N4         | 1     |