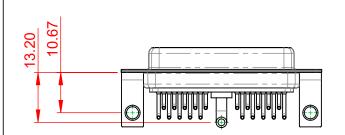

**INSULATOR RESISTANCE:** DIELECTRIC WITHSTANDING VOLTAGE:

|  | COMBINATION D-SUB                                                              |                                                                                                                                                                                                                | SW REFERENCE NO.: 630 COMBO ASSEMBLY |                  |       |
|--|--------------------------------------------------------------------------------|----------------------------------------------------------------------------------------------------------------------------------------------------------------------------------------------------------------|--------------------------------------|------------------|-------|
|  |                                                                                |                                                                                                                                                                                                                | DRAWN: C.B                           | DATE: JAN. 01/20 | 19    |
|  |                                                                                |                                                                                                                                                                                                                | CHECKED:                             | DATE:            |       |
|  | EDAC INC<br>TORONTO, ONTARIO<br>CANADA<br>YOUR CONNECTION TO QUALITY & SERVICE | THESE DRAWINGS AND SPECIFICATIONS<br>ARE THE PROPERTY OF EDAC INC.,AND<br>SHALL NOT BE REPRODUCED,OR COPIED<br>OR USED AS THE BASIS FOR THE<br>MANUFACTURE OR SALE OF APPARATUS<br>WITHOUT WRITTEN PERMISSION. | SCALE: (IN C.A.D. 1:1)               | SHEET 1 OF       | 2     |
|  |                                                                                |                                                                                                                                                                                                                | DRAWING NUMBER: 630-21W1640-2N4      |                  | ISSUE |
|  |                                                                                |                                                                                                                                                                                                                | PART NUMBER: 630-21W                 | 1640-2N4         | 1     |