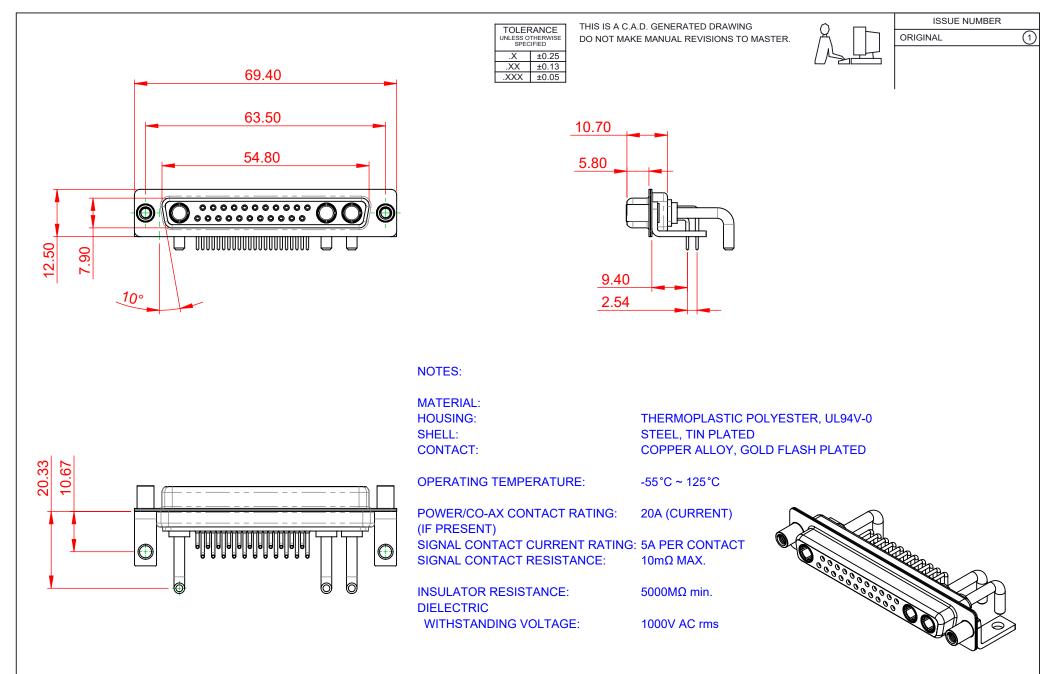

|                    | COMBINATION D-SUB          |                                                                                                                                                                                                                |                          | SW REFERENCE NO.: 630 COMBO ASSEMBLY |          |                    |       |  |
|--------------------|----------------------------|----------------------------------------------------------------------------------------------------------------------------------------------------------------------------------------------------------------|--------------------------|--------------------------------------|----------|--------------------|-------|--|
|                    |                            |                                                                                                                                                                                                                |                          | DRAWN: C.B                           |          | DATE: JAN. 01/2019 |       |  |
|                    |                            |                                                                                                                                                                                                                |                          | CHECKED:                             |          | DATE:              |       |  |
|                    | EDAC INC                   | THESE DRAWINGS AND SPECIFICATIONS<br>ARE THE PROPERTY OF EDAC INC.,AND<br>SHALL NOT BE REPRODUCED,OR COPIED<br>OR USED AS THE BASIS FOR THE<br>MANUFACTURE OR SALE OF APPARATUS<br>WITHOUT WRITTEN PERMISSION. | SCALE: (IN C.A.D. 1:     | 1)                                   | SHEET 1  | OF                 | 2     |  |
|                    | TORONTO, ONTARIO<br>CANADA |                                                                                                                                                                                                                | DRAWING NUMBER: 630-25W3 |                                      | 3250-2TE |                    | ISSUE |  |
| YOUR CONNECTION TO | QUALITY & SERVICE          |                                                                                                                                                                                                                | PART NUMBER:             | 630-25W3                             | 3250-2TE |                    | 1     |  |

THIS SERIES FULLY CONFORMS TO THE EUROPEAN UNION DIRECTIVES 2011/65/EU FOR RoHS COMPLIANCY. COMPLIANT

| SW REFERENCE NO.: 630 C | OMBO ASSEMBLY      |       |  |  |
|-------------------------|--------------------|-------|--|--|
| DRAWN: C.B              | DATE: JAN. 01/2019 |       |  |  |
| CHECKED:                | DATE:              |       |  |  |
| SCALE: (IN C.A.D. 1:1)  | SHEET 1 OF 2       |       |  |  |
| DRAWING NUMBER: 630-25W | 3250-2TE           | ISSUE |  |  |
| PART NUMBER: 630-25W    | 3250-2TE           | 1     |  |  |
|                         |                    |       |  |  |