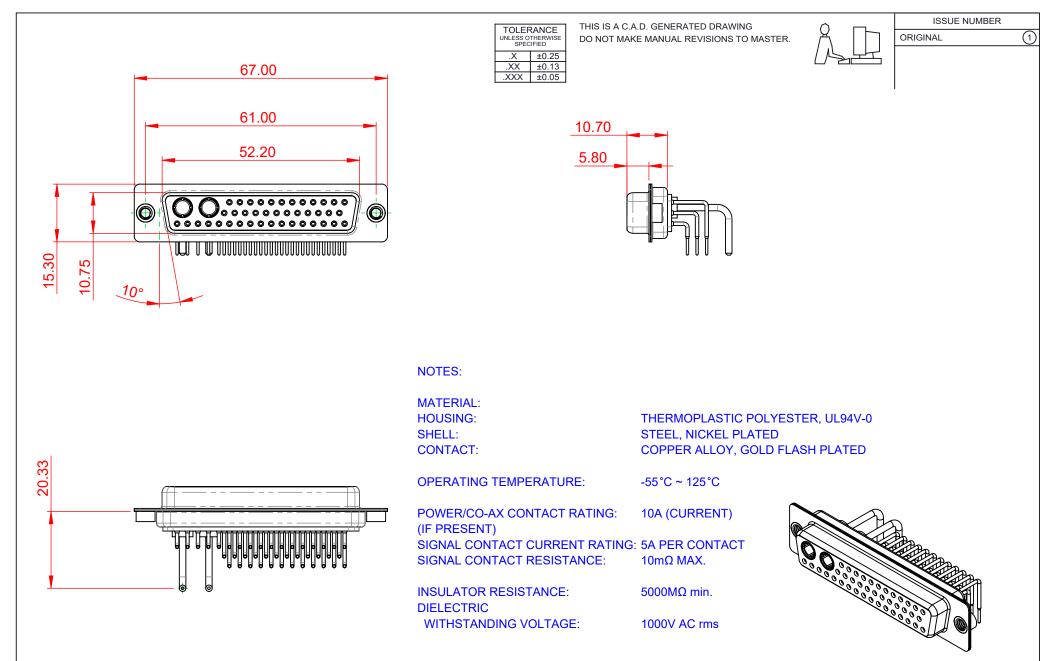

|           | COMBINATION D-SUB                    |                                                                                                                                                                                                                | SW REFERENCE NO.: 630 COMBO ASSEMBLY |                  |       |
|-----------|--------------------------------------|----------------------------------------------------------------------------------------------------------------------------------------------------------------------------------------------------------------|--------------------------------------|------------------|-------|
|           |                                      |                                                                                                                                                                                                                | DRAWN: C.B                           | DATE: JAN. 01/20 | 19    |
|           |                                      |                                                                                                                                                                                                                | CHECKED:                             | DATE:            |       |
| YOUR CONN | EDAC INC                             | THESE DRAWINGS AND SPECIFICATIONS<br>ARE THE PROPERTY OF EDAC INC.,AND<br>SHALL NOT BE REPRODUCED,OR COPIED<br>OR USED AS THE BASIS FOR THE<br>MANUFACTURE OR SALE OF APPARATUS<br>WITHOUT WRITTEN PERMISSION. | SCALE: (IN C.A.D. 1:1)               | SHEET 1 OF       | 2     |
|           | TORONTO, ONTARIO<br>CANADA           |                                                                                                                                                                                                                | DRAWING NUMBER: 630-43W2250-1NA      |                  | ISSUE |
|           | YOUR CONNECTION TO QUALITY & SERVICE |                                                                                                                                                                                                                | PART NUMBER: 630-43W                 | 2250-1NA         | 1     |