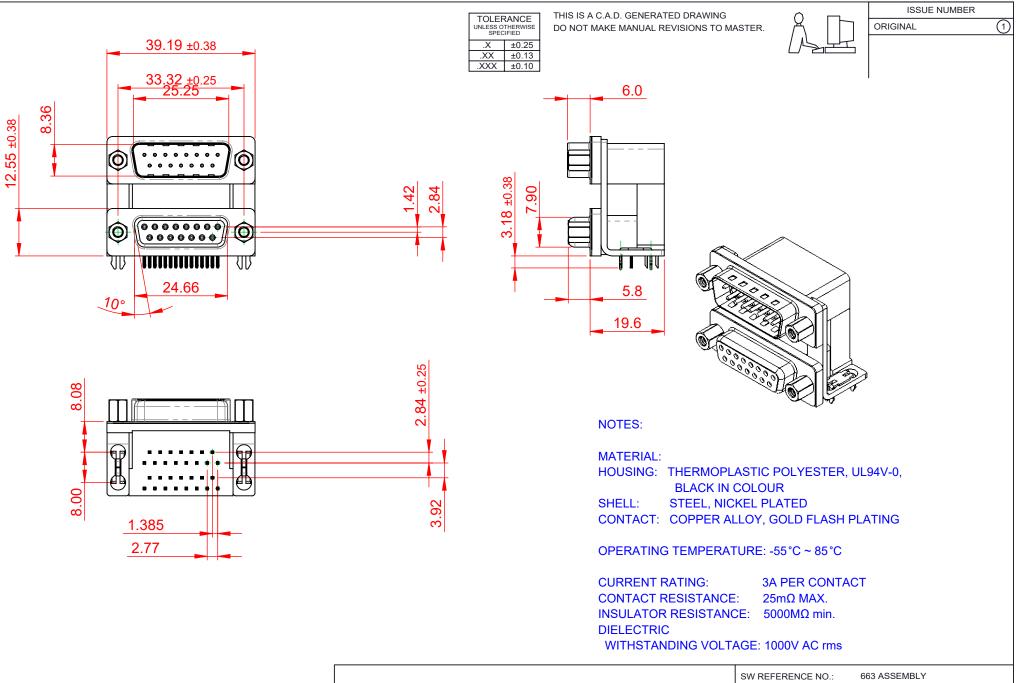

|             | 663 SERIES D-SUB CONNECTOR           |                                                                                                                                       |                                 |                    |       |
|-------------|--------------------------------------|---------------------------------------------------------------------------------------------------------------------------------------|---------------------------------|--------------------|-------|
|             |                                      |                                                                                                                                       | DRAWN: C.B                      | DATE: AUG. 01/2018 |       |
|             |                                      |                                                                                                                                       | CHECKED:                        | DATE:              |       |
| то          | EDAC INC                             | THESE DRAWINGS AND SPECIFICATIONS<br>ARE THE PROPERTY OF EDAC INC.,AND                                                                | SCALE: (IN C.A.D. 1:1)          | SHEET 1 OF         | 1     |
| VES<br>NCY. | YOUR CONNECTION TO QUALITY & SERVICE | SHALL NOT BE REPRODUCED, OR COPIED<br>OR USED AS THE BASIS FOR THE<br>MANUFACTURE OR SALE OF APPARATUS<br>WITHOUT WRITTEN PERMISSION. | DRAWING NUMBER: 663-015-264-036 |                    | ISSUE |
|             |                                      |                                                                                                                                       | PART NUMBER: 663-015-2          | 264-036            | 1     |