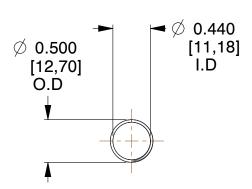

## **NOTES:**

1. Material : Music Wire 2. Finish : Glod Irridite

3. Ends: Closed and Ground

4. Total Coils: 10.000

Sugg. Max. Deflection: 1.300 (in)
Sugg. Max. Load: 2.300 (lbs)

7. All Drawing Dimensions are in Inches [mm]

0.889

SCALE

is lisclose ept les

COMPRESSION SPRINGS

11772

COMPONENT

UNIT INCH [mm]

SHEET