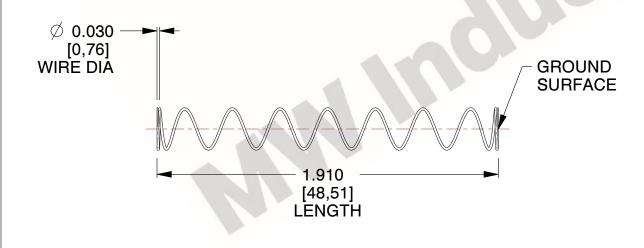

## **NOTES:**

1. Material : Music Wire 2. Finish : Glod Irridite

3. Ends: Closed and Ground

4. Total Coils: 10.000

Sugg. Max. Deflection: 1.300 (in)
Sugg. Max. Load: 2.300 (lbs)

7. All Drawing Dimensions are in Inches [mm]

0.889

SCALE

is lisclose ept les

COMPRESSION SPRINGS

11772

COMPONENT

UNIT INCH [mm]

SHEET