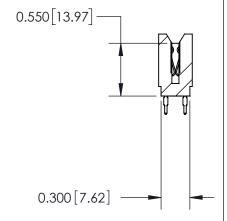

THIS IS A C.A.D. GENERATED DRAWING DO NOT MAKE MANUAL REVISIONS TO MASTER.

ISSUE NUMBER

ORIGINAL

Contact Information
560-Make Before Break (MBB) - Tail LG.=.190(4.83)
.100" (2.54mm) Contact Spacing x .200" (5.08mm) Row Spacing