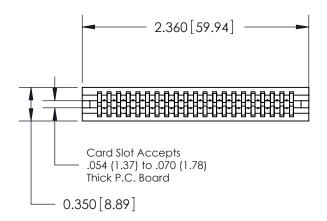

THIS IS A C.A.D. GENERATED DRAWING DO NOT MAKE MANUAL REVISIONS TO MASTER.

ISSUE NUMBER

ORIGINAL

Contact Information
560-Make Before Break (MBB) - Tail LG.=.190(4.83)
.100" (2.54mm) Contact Spacing x .200" (5.08mm) Row Spacing