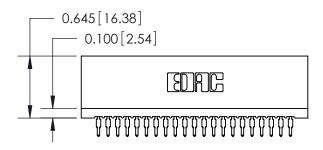

THIS IS A C.A.D. GENERATED DRAWING DO NOT MAKE MANUAL REVISIONS TO MASTER.

ISSUE NUMBER

ORIGINAL

Contact Information
560-Make Before Break (MBB) - Tail LG.=.190(4.83)
.100" (2.54mm) Contact Spacing x .200" (5.08mm) Row Spacing