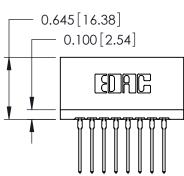

THIS IS A C.A.D. GENERATED DRAWING DO NOT MAKE MANUAL REVISIONS TO MASTER.

ORIGINAL

Contact Information
545-Wire Wrap, High Point - Tail LG.=.560(14.22)
.125" (3.18mm) Contact Spacing x .250" (6.35mm) Row Spacing