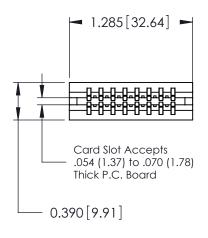

|  | 746 Series Ultra-Mate Card Edge Connector - Press Fit<br>Part Number: 746-016-545-206 |                |                                                                                                                                                                     | ACAD REFERENCE NO. |       | 746-ENG MASTER  |      |
|--|---------------------------------------------------------------------------------------|----------------|---------------------------------------------------------------------------------------------------------------------------------------------------------------------|--------------------|-------|-----------------|------|
|  |                                                                                       |                |                                                                                                                                                                     | DRAWN:             | J.LEE | DATE: AUG 20/09 |      |
|  |                                                                                       |                |                                                                                                                                                                     | CHECKED:           |       | DATE:           |      |
|  |                                                                                       | EDAC INC       | THESE DRAWINGS AND SPECIFICATIONS ARE THE PROPERTY OF EDAC INC.,AND SHALL NOT BE REPRODUCED,OR COPIED OR USED AS THE BASIS FOR THE MANUFACTURE OR SALE OF APPARATUS | SCALE:             |       | SHEET 1         | OF 1 |
|  |                                                                                       | RONTO, ONTARIO |                                                                                                                                                                     | DRAWING NUMBER     |       | ISSUE           |      |
|  |                                                                                       | CANADA         |                                                                                                                                                                     | 746-ENG MASTER     |       | 1               |      |
|  | YOUR CONNECTION TO QUALITY & SERVICE                                                  |                | WITHOUT WRITTEN PERMISSION.                                                                                                                                         |                    |       |                 |      |