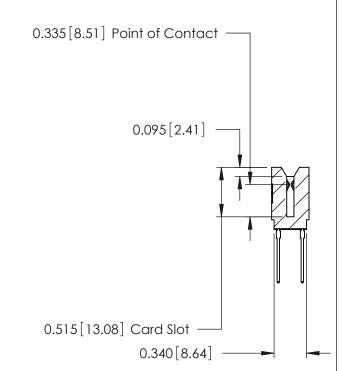

THIS IS A C.A.D. GENERATED DRAWING DO NOT MAKE MANUAL REVISIONS TO MASTER.

ORIGINAL

Contact Information
545-Wire Wrap, High Point - Tail LG.=.560(14.22)
.125" (3.18mm) Contact Spacing x .250" (6.35mm) Row Spacing