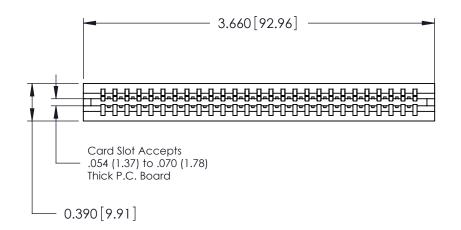

ORIGINAL

Contact Information
520-P.C. Tail, Regular Point - Tail LG.=.175(4.45)
.125" (3.18mm) Contact Spacing x .250" (6.35mm) Row Spacing

| 746 Series Ultra-Mate Card Edge Connector - Press Fit |                           |                                                                                                                                                                                                   |                | ACAD REFERENCE NO. 746-ENG MASTER |                 |       |
|-------------------------------------------------------|---------------------------|---------------------------------------------------------------------------------------------------------------------------------------------------------------------------------------------------|----------------|-----------------------------------|-----------------|-------|
| ŭ                                                     |                           |                                                                                                                                                                                                   | DRAWN:         | J.LEE                             | DATE: AUG 20/09 |       |
| Part Number: 746-027-520-506                          |                           |                                                                                                                                                                                                   | CHECKED:       |                                   | DATE:           |       |
| YOUR CONNECTION TO                                    | EDAC INC                  | THESE DRAWINGS AND SPECIFICATIONS ARE THE PROPERTY OF EDAC INC., AND SHALL NOT BE REPRODUCED, OR COPIED OR USED AS THE BASIS FOR THE MANUFACTURE OR SALE OF APPARATUS WITHOUT WRITTEN PERMISSION. | SCALE:         |                                   | SHEET 1 OF 1    |       |
|                                                       | TORONTO, ONTARIO          |                                                                                                                                                                                                   | DRAWING NUMBER |                                   |                 | ISSUE |
|                                                       | CANADA  QUALITY & SERVICE |                                                                                                                                                                                                   | 746-ENG MASTER |                                   | 3               | 1     |