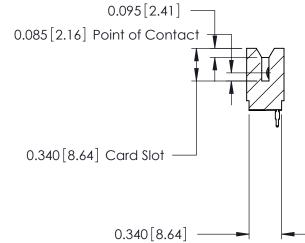

ORIGINAL

Contact Information
520-P.C. Tail, Regular Point - Tail LG.=.175(4.45)
.125" (3.18mm) Contact Spacing x .250" (6.35mm) Row Spacing

| 746 Series Ultra-Mate Card Edge Connector - Press Fit |                           |                                                                                                                                                                                                   |                | ACAD REFERENCE NO. 746-ENG MASTER |                 |       |
|-------------------------------------------------------|---------------------------|---------------------------------------------------------------------------------------------------------------------------------------------------------------------------------------------------|----------------|-----------------------------------|-----------------|-------|
| ŭ                                                     |                           |                                                                                                                                                                                                   | DRAWN:         | J.LEE                             | DATE: AUG 20/09 |       |
| Part Number: 746-027-520-506                          |                           |                                                                                                                                                                                                   | CHECKED:       |                                   | DATE:           |       |
| YOUR CONNECTION TO                                    | EDAC INC                  | THESE DRAWINGS AND SPECIFICATIONS ARE THE PROPERTY OF EDAC INC., AND SHALL NOT BE REPRODUCED, OR COPIED OR USED AS THE BASIS FOR THE MANUFACTURE OR SALE OF APPARATUS WITHOUT WRITTEN PERMISSION. | SCALE:         |                                   | SHEET 1 OF 1    |       |
|                                                       | TORONTO, ONTARIO          |                                                                                                                                                                                                   | DRAWING NUMBER |                                   |                 | ISSUE |
|                                                       | CANADA  QUALITY & SERVICE |                                                                                                                                                                                                   | 746-ENG MASTER |                                   | 3               | 1     |