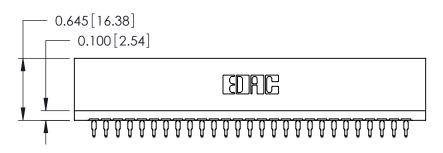

ORIGINAL

Contact Information
520-P.C. Tail, Regular Point - Tail LG.=.175(4.45)
.125" (3.18mm) Contact Spacing x .250" (6.35mm) Row Spacing

| 746 Series Ultra-Mate Card Edge Connector - Press Fit |                           |                                                                                                                                                                                                   |                | ACAD REFERENCE NO. 746-ENG MASTER |                 |       |
|-------------------------------------------------------|---------------------------|---------------------------------------------------------------------------------------------------------------------------------------------------------------------------------------------------|----------------|-----------------------------------|-----------------|-------|
| ŭ                                                     |                           |                                                                                                                                                                                                   | DRAWN:         | J.LEE                             | DATE: AUG 20/09 |       |
| Part Number: 746-027-520-506                          |                           |                                                                                                                                                                                                   | CHECKED:       |                                   | DATE:           |       |
| YOUR CONNECTION TO                                    | EDAC INC                  | THESE DRAWINGS AND SPECIFICATIONS ARE THE PROPERTY OF EDAC INC., AND SHALL NOT BE REPRODUCED, OR COPIED OR USED AS THE BASIS FOR THE MANUFACTURE OR SALE OF APPARATUS WITHOUT WRITTEN PERMISSION. | SCALE:         |                                   | SHEET 1 OF 1    |       |
|                                                       | TORONTO, ONTARIO          |                                                                                                                                                                                                   | DRAWING NUMBER |                                   |                 | ISSUE |
|                                                       | CANADA  QUALITY & SERVICE |                                                                                                                                                                                                   | 746-ENG MASTER |                                   | 3               | 1     |