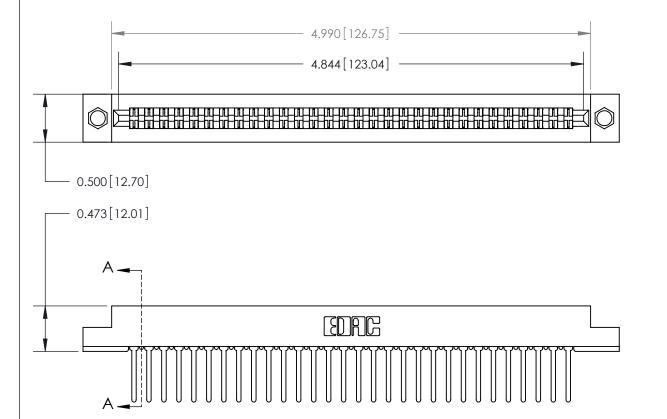

**Mounting Option** .156 (3.96) Dia. Mounting Holes **Contact Detail** 

Wire Wrap .046x.013(1.17x0.33) - Tail LG=.520(13.21)

.156 [3.96] Contact Spacing x .200 [5.08] Row Spacing

**SECTION A-A** 

.095 [2.41] Point of Contact (Measured from bottom of Card Slot)

807 ENG MASTER

Card Slot Accepts .054 [1.37] to .070 [1.78] Thick P.C. Board

**See Accompanying Page for:** 

**Contact Bend Details** 

807/857 Series High Temp Card Edge Connector Part Number: 807-060-442-204

807 Assembly