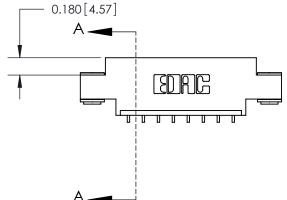

## **See Accompanying Page for:**

- **Bend Detail**
- **Mounting Options**

THIS IS A C.A.D. GENERATED DRAWING DO NOT MAKE MANUAL REVISIONS TO MASTER.

1

ORIGINAL

|                               | SECTION A-A<br>0.388 [9.86]<br>Card Slot |
|-------------------------------|------------------------------------------|
| .160 [4.06] Point of Contact— |                                          |
|                               |                                          |

| 83 | 3 Series High Temp Card Edge Connector |
|----|----------------------------------------|
| Pa | rt Number: 833-008-559-603             |

**EDAC INC** TORONTO, ONTARIO CANADA

THESE DRAWINGS AND SPECIFICATIONS ARE THE PROPERTY OF EDAC INC.,AND SHALL NOT BE REPRODUCED,OR COPIED OR USED AS THE BASIS FOR THE MANUFACTURE OR SALE OF APPARATUS WITHOUT WRITTEN PERMISSION.