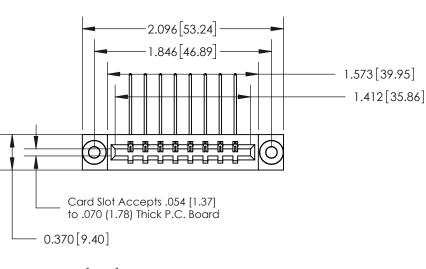

## **See Accompanying Page for:**

- **Bend Detail**
- **Mounting Options**

THIS IS A C.A.D. GENERATED DRAWING DO NOT MAKE MANUAL REVISIONS TO MASTER.

1

ORIGINAL

|                               | SECTION A-A<br>0.388 [9.86]<br>Card Slot |
|-------------------------------|------------------------------------------|
| .160 [4.06] Point of Contact— |                                          |
|                               |                                          |

| 83 | 3 Series High Temp Card Edge Connector |
|----|----------------------------------------|
| Pa | rt Number: 833-008-559-603             |

**EDAC INC** TORONTO, ONTARIO CANADA

THESE DRAWINGS AND SPECIFICATIONS ARE THE PROPERTY OF EDAC INC.,AND SHALL NOT BE REPRODUCED,OR COPIED OR USED AS THE BASIS FOR THE MANUFACTURE OR SALE OF APPARATUS WITHOUT WRITTEN PERMISSION.