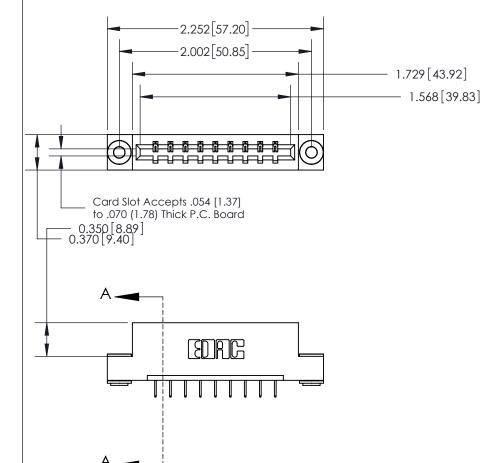

ISSUE NUMBER

ORIGINAL

SECTION A-A 0.388 [9.86] Card Slot .160 [4.06] Point of Contact-

## 833 Series High Temp Card Edge Connector Part Number: 833-009-524-103

YOUR CONNECTION TO QUALITY & SERVICE

**EDAC INC** TORONTO, ONTARIO CANADA

THESE DRAWINGS AND SPECIFICATIONS ARE THE PROPERTY OF EDAC INC.,AND SHALL NOT BE REPRODUCED, OR COPIED OR USED AS THE BASIS FOR THE MANUFACTURE OR SALE OF APPARATUS WITHOUT WRITTEN PERMISSION.