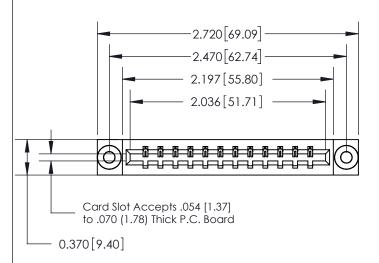

## **See Accompanying Page for:**

- **Bend Detail**
- **Mounting Options**

THIS IS A C.A.D. GENERATED DRAWING DO NOT MAKE MANUAL REVISIONS TO MASTER.

ISSUE NUMBER ORIGINAL

833 Series High Temp Card Edge Connector Part Number: 833-012-542-603