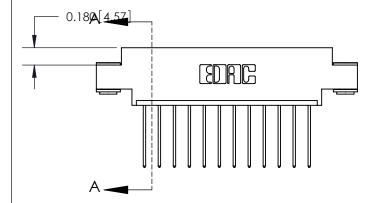

## **See Accompanying Page for:**

- **Bend Detail**
- **Mounting Options**

THIS IS A C.A.D. GENERATED DRAWING DO NOT MAKE MANUAL REVISIONS TO MASTER.

ISSUE NUMBER ORIGINAL

833 Series High Temp Card Edge Connector Part Number: 833-012-542-603