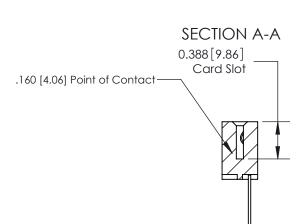

ORIGINAL (1)

ORIGINAL

| 833 Series High Temp Card                                             | ACAD REFERENCE NO.                                                                                                                                                                              | 833 ENG MASTER |                  |               |
|-----------------------------------------------------------------------|-------------------------------------------------------------------------------------------------------------------------------------------------------------------------------------------------|----------------|------------------|---------------|
| Contact Bend Detail                                                   | 9                                                                                                                                                                                               | DRAWN: J.LEE   | DATE: OCT. 14/09 |               |
| Confact Bend Defail                                                   |                                                                                                                                                                                                 | HECKED: DATE:  |                  |               |
| EDAC INC TORONTO, ONTARIO CANADA YOUR CONNECTION TO QUALITY & SERVICE | THESE DRAWINGS AND SPECIFICATIONS ARE THE PROPERTY OF EDAC INC.,AND SHALL NOT BE REPRODUCED,OR COPIED OR USED AS THE BASIS FOR THE MANUFACTURE OR SALE OF APPARATUS WITHOUT WRITTEN PERMISSION. | SCALE: NTS     | SHEET 2          | 2 <b>OF</b> 3 |
|                                                                       |                                                                                                                                                                                                 | DRAWING NUMBER |                  | ISSUE         |
|                                                                       |                                                                                                                                                                                                 | 833 Assembly   |                  | 1             |