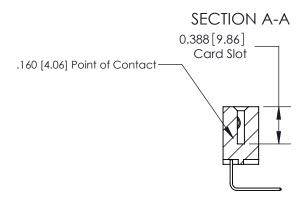

## **See Accompanying Page for:**

- **Bend Detail**
- **Mounting Options**

THIS IS A C.A.D. GENERATED DRAWING DO NOT MAKE MANUAL REVISIONS TO MASTER.

ISSUE NUMBER ORIGINAL

833 Series High Temp Card Edge Connector Part Number: 833-012-558-612