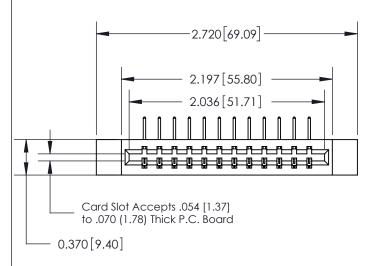

## **See Accompanying Page for:**

- **Bend Detail**
- **Mounting Options**

THIS IS A C.A.D. GENERATED DRAWING DO NOT MAKE MANUAL REVISIONS TO MASTER.

ISSUE NUMBER ORIGINAL

833 Series High Temp Card Edge Connector Part Number: 833-012-558-612