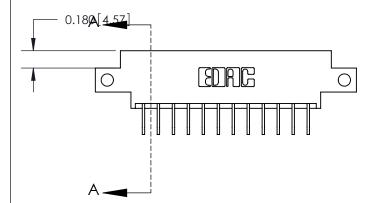

## **See Accompanying Page for:**

- **Bend Detail**
- **Mounting Options**

THIS IS A C.A.D. GENERATED DRAWING DO NOT MAKE MANUAL REVISIONS TO MASTER.

ISSUE NUMBER ORIGINAL

833 Series High Temp Card Edge Connector Part Number: 833-012-558-612