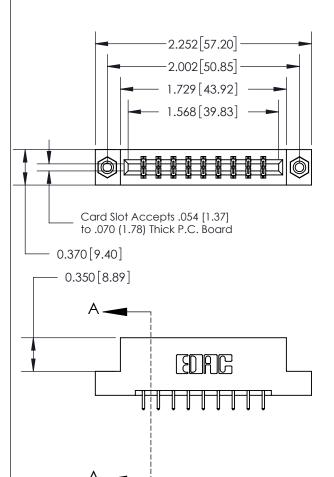

ISSUE NUMBER ORIGINAL

833 Series High Temp Card Edge Connector Part Number: 833-018-521-208

**EDAC INC** TORONTO, ONTARIO CANADA

THESE DRAWINGS AND SPECIFICATIONS ARE THE PROPERTY OF EDAC INC.,AND SHALL NOT BE REPRODUCED, OR COPIED OR USED AS THE BASIS FOR THE MANUFACTURE OR SALE OF APPARATUS WITHOUT WRITTEN PERMISSION.

| ACAD REFERENCE NO. | 833 ENG MASTER   |  |  |
|--------------------|------------------|--|--|
| DRAWN: J.LEE       | DATE: OCT. 14/09 |  |  |
| CHECKED:           | DATE:            |  |  |
| SCALE: NTS         | SHEET 1 OF 3     |  |  |
| DRAWING NUMBER     | ISSUE            |  |  |
| 833 Assembly       | 1                |  |  |