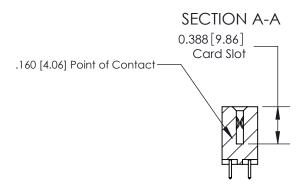

ORIGINAL (1)

ORIGINAL

| 833 Series High Temp Card Edge Connector<br>Contact Bend Detail |                                                                                                                                                                                                 | ACAD REFERENCE NO. | 833 ENG MASTER   |               |
|-----------------------------------------------------------------|-------------------------------------------------------------------------------------------------------------------------------------------------------------------------------------------------|--------------------|------------------|---------------|
|                                                                 |                                                                                                                                                                                                 | DRAWN: J.LEE       | DATE: OCT. 14/09 |               |
|                                                                 |                                                                                                                                                                                                 | CHECKED: DATE:     |                  |               |
| TORONTO, ONTARIO ARE T SHALL OR US CANADA                       | THESE DRAWINGS AND SPECIFICATIONS ARE THE PROPERTY OF EDAC INC.,AND SHALL NOT BE REPRODUCED,OR COPIED OR USED AS THE BASIS FOR THE MANUFACTURE OR SALE OF APPARATUS WITHOUT WRITTEN PERMISSION. | SCALE: NTS         | SHEET 2          | 2 <b>OF</b> 3 |
|                                                                 |                                                                                                                                                                                                 | DRAWING NUMBER     |                  | ISSUE         |
|                                                                 |                                                                                                                                                                                                 | 833 Assembly       |                  | 1             |